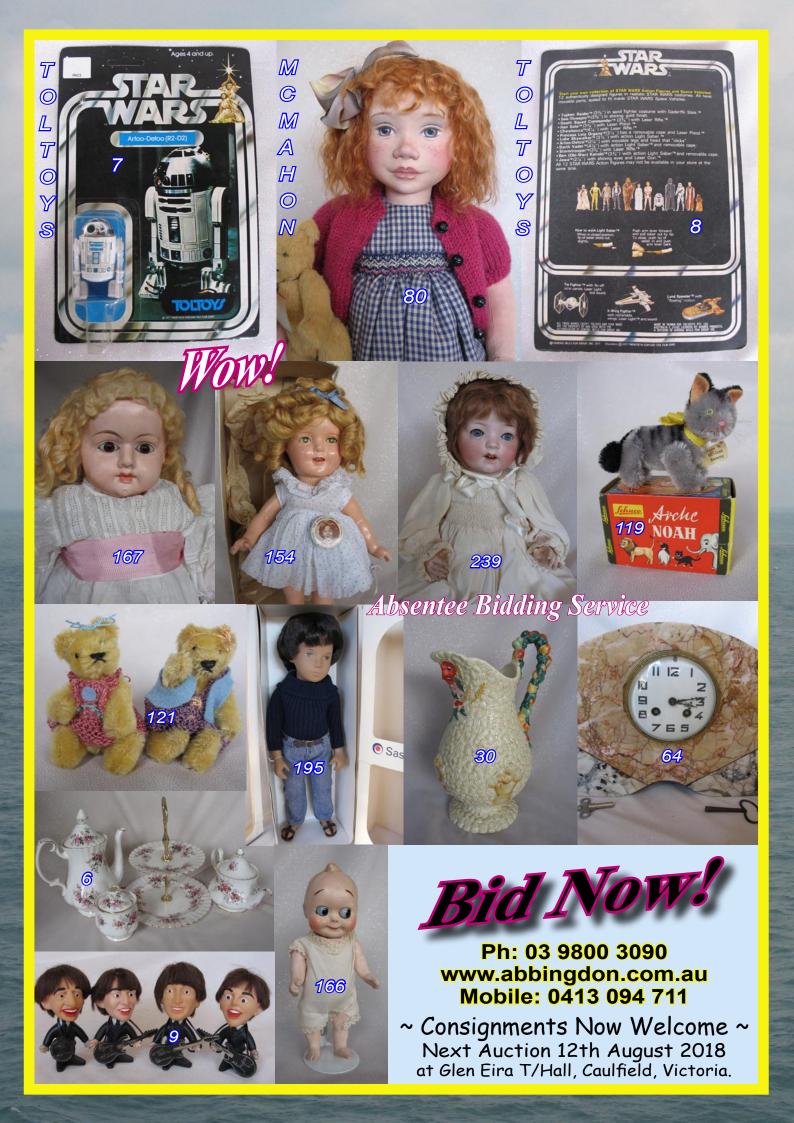

In case of tied absentee bids, the early bid has preference unless we are given instructions to "round to the next increment" called Plus One Bids ~ *Phone Graeme 03 9800 3090 now to discuss your tactics for bidding.* ~Absentee bids may not be retracted ~

Live internet bidding in A\$ is available via Proxibid, an extra 3% buyers premium applies, see www.abbingdon.com.au

After The Auction:- Please ring or email on Monday to see if you were successful. We can arrange for careful packing, shipping, insurance & registered mail and only add a small P&H charge of \$10 - \$25 per lot depending on the goods you purchase. Absentee sales must be paid for and goods removed within 10 days of auction. Otherwise storage at \$15 per week and interest of 3% pcm will apply, unless prior arrangement is made - **Good luck and bid early!** 

Free Reserve Seats:- To reserve your seat for this important auction call (03) 9800 3090 Auction Action Starts at Noon, Sunday 27th May 2018 ~ Open for inspection from 10.00am

The Following Auction is at Glen Eira Town Hall, Hawthorn Rd., Victoria.

"Peaceful Easy Feeling" Sunday 12th August 2018

Consignments now welcome for Dolls, Toys, Sports, Bears & Collectables

For Dolls Toys Collectables

Mobile 0413 094 711 www.abbingdon.com.au

Throughout this catalogue you will find Abby, our kangaroo guide drawing your attention to some of the highlight lots.

#### Collectables & Juvenilia:- Rolex, Teapots, Tin Toys, Couture, Figurines, Star Wars!

**Lot 1.** Sixteen **Novelty Teapot collection** includes:- English pottery Teflo with repaired lid, Wade general store, Toucan bird, Japan tea for two, teapot-cup, water can, butler a/f base, car & monkey with hairlines, clown, policeman, chef, Dilmah, mostly English, Japan and Philippines made **PLUS** Pig milk jug.

\$150 - \$250

- **Lot 2.** Twenty **Novelty Teapot/ jug collection includes:-** 1979 Fitz & Floyd Witch, apple, Buddha, bear, carrots, pineapple, elephant, onions, cow, cats, dogs, some English, Japan and China made. \$150 \$300
- **Lot 3.** Thirty four **Novelty Milk jugs / Teapots collectio**n includes:- Bendigo Pottery jug, German rabbit, frog, Duck, 20cm wood pineapple teapot, swan teapot, Czech 40s moose, dogs, cats, pig, owl, 16cm blue ware jug, and repaired Royal Cauldron cup and more. \$150 \$250
- Lot 4. Sixteen mixed Novelty Teapot / jug/ etc collection includes:- three James Sadler teapots London/ QE11 Jubliee 2002 / Coronation 2003, Novelty figure Clock Teapot, shell & monkey teapots, bee water jug, mostly english and Japan and more to see. \$200 \$300
- **Lot 5.** Mixed **vintage:-** 20x 1960s Brooke Bond tea card booklets (4 complete) most are empty inc Famous People, Transport, Aviation, Trees. **PLUS** 200 plus loose cards in excellent condition. **ALSO** Space Jam Tazos collector album with 19 Tazos. \$40 \$65
- Lot 6. Fine china 39 piece Royal Albert 'Lavender Rose' 1961 High Tea set:- Teapot, Coffee pot, High Tea two tier cake stand, two cake plates 26cm wide, two milk jugs (one hairline), 9 tea cups (one hairline) / 10 saucers / 9 trio plates 16cm, two sugar bowls (one hairline), Jam jar & lid, open butter dish. \$200 \$400
- Lot 7. Extremely rare 1977 Star Wars Toltoys 12 Back R2-D2 on card. Australian version with 12 back in straight line. Excellent condition with some corner cello crushes,, sealed lower edge is factory open in middle blister because level with card edge, R2-D2 figure is mint. Thin cardboard remains almost flat with some minor light surfaces creases. Vibrant original factory color, un-punched and would grade around 65. One owner and has been in a draw since purchase, we have it stored in acrylic display case with 95%UV protection. Rarely found Australian 1977 Toltoys 12 back R2-D2 ~ Wow! \$3,000 \$5,000
- Lot 8. Extremely rare 1977 Star Wars Toltoys 12 back R2-D2 on card. Australian version 12 back in straight line. Cello has bottom edge splits and angled split from sealed edge to under footer, and top corner cello light crushes, never removed R2-D2 is in mint condition, blue footer has small missing surface blue at front left. Thin cardboard remains almost flat with some minor light surfaces creases, most noticeable is short from top price to un-punched tab. Vibrant original factory color. One owner and has been in a draw since purchase, we have it stored in acrylic display case with 95%UV protection, very rare find. \$1,500 \$2,000
- Lot 9. Set of 1964 Remco 'Beatles' dolls 12cm, all in very good condition. John, Paul, George, each with guitars and Ringo with drum. \$200 \$300
- Lot 10. Three 1960s Beatles EP's 45RPM 7" records with picture cover sleeves Aust. Parlophone EMI release. Nowhere Man GEPO8952, Beatles For Sale GEPO70019, Yesterday GEPO70026 (some scratches). All covers in VG excellent condition, records show minor ring wear. PLUS Magical Mystery Tour mono MMT-1 two 7" single records with four songs, some scratches with excellent inside booklet, rusted staples, plastic covering. None checked for sound quality.

  \$50 \$90\$
- Lot 11. Pre-owned Lady Hermes midi leather skirt size 40, 59cm long, black silk lining, good second hand condition with Hermes tag / Made in France. \$90 - \$120
- Lot 12. Three pairs of Estate Earrings:- 18K gold oval brown Moonstone, 18K gold Turquoise Egyptian Scarab beetle, chunky triangle shape Rutilated Quartz \$150 \$250
- Lot 13. As new Hermes" Cloche lady hat. Black felt rabbit, size 58 with 3.5 cm brim, black hat band has side bow. Tags, gold stamped Made in Italy. \$90 \$120
- **Lot 14.** Ladies pre-owned **Burberry:- Leather olive trench jacket** size 44 lta/ UK12 with belt. **Also Burberry** size 44 white rain jacket 89cm long. Both with tags in very good condition. **Plus Burberry** rain rubber boot size 37, beige nova house check fabric lined, water proof, 25.5 cm tall, used once. \$100 \$200
- Lot 15. Ladies pre-owned:- Yves Saint Laurent size 42 short sleeve pullover jersey. Giorgio Armani black jeans size 42 slim fit, vg condition. \$40 \$75
- **Lot 16.** Pre-owned **Hermes & Louis Vuitton** ladies shoes size 37 1/2:- Brown leather **Hermes** lace up flats with some heel wear. **Louis Vuitton** black studded lace up flats worn twice. \$200 \$300
- **Lot 17.** Pre-owned Lady clothes:- Three **Wollard lady couture** pullover jersey's. Blue, olive, red, all medium size in very good condition. **PLUS Basler** size 40 rain jacket and **Escada** wool shorts with cuffs size 40 and 53cm long. \$50 \$80
- **Lot 18.** German **toy Sewing machine 13cm with gold leaf** and general age. Blue Bird cast iron toy stove 13cm. **Also** vintage German **Heiliger Travla' iron** 15cm long, in Hoffritz red zip bag. **Plus** five **'Georgette'** Living Art plates 13.5-16.5cm. \$90 \$120
- Lot 19. Estate "Whitby Jet" bracelet & earrings. Polished five circle link 2cm Whitby Jet bracelet 17cm long, set in sterling silver surrounds. Also chunky Jet Whitby unpolished 3.5cm long triangle shape earrings. Bracelet in original Youngs Jewellers of Whitby case with history of Whitby Jet. \$70 \$90
- Lot 20. Two Erich Stauffer "Hummel" 26cm figurines. Pretty Flowers and Music time girl with bird, missing half song sheet. Plus dollhouse Confederate Civil War Soldier 12cm plaster composition, jointed arms / legs, painted costumes and features. \$70 \$90
- Lot 21. Mixed:- 1900s Sterling Silver handle vanity brush with William Comyns & Sons silver hallmark also incised Hardy Bros Sydney, two hairlines, raised cherub design. Also ladies vanity hand mirror. Italian thin HP flirty eyed 31cm doll. Cane weave carry basket. Plus four vintage ladies hankies, one with Harrods sticker.

nan numarak

- Lot 22. Estate Rolex 'Oyster Perpetual Date-Just" Lady wrist watch. Rolesor gold and stainless steel, fluted gold bezel, magnified date, gold roman numerals,
  Rolesor Rolex watch band. Excellent working condition, just been serviced, comes with appraisal certificate and original Rolex owner's wood green leather box.
  \$5,000 \$6,000
- Lot 23. Estate Gent & Lady Mondaine 'Automatic Railway' watches. Swiss made SBB CFF FFS, analogue month / day, stainless steel case 38mm / 31mm, waterproof, leather bands. Some glass scratches and ladies has leather band wear. \$90 \$120
- Lot 24. Tapestry woven ADA Paris "Kilim" Turkish contemporary rug, 227cm X 130 cm original tag, excellent condition. \$50 \$80
- **Lot 25.** Blue ceramic **Robur Teapot**, original infuser, inside excellent, outside lid needs a polish, Patented Aust & NZ mark. **PLUS Japan** boxed six tea cup and loose matching teapot with applied fine bamboo weave pattern. \$90 \$150
- Lot 26. Pre-owned Chanel lady shoes, size 37 1/2. Black leather lace up flats. And Black leather, flower lace design lace up flats, both have sole wear.

\$150 - \$300

- Lot 27. Vintage Humphrey B Bear collection includes:- Four Metti HBBs to 33cm. Two 1982 vinyl 26cm nite lights, pillow, two adult neck ties, back pack, boxed plate, two clocks, two wall hangings, bookends, hand puppet, pillow case and shoulder bag. \$50 \$75
- Lot 28. Three miniature doll prams:- Pressed tin incised 'Made in USA' 11.5cm repainted black lemon doll pram with solid rubber wheels. Also filigree soft metal 7cm pram. Plus 50s tin litho 7cm. \$90 \$120

- Lot 29. English MIP "Jolly Golly" 1940s dancing illusion. All original unused dancing golly with instruction and vibrant packet 23cm x 15.2cm. \$20 \$50
- **Lot 30.** English **Newport Pottery 'Clarice Cliff** Harvest 1937 water jug 29cm, no chips or cracks, stamped Newport Pottery Co England. PLUS **Tony Carters Telephone Teapot** 1965 by Suffolk Porcelain, stamped Tony Carters England 1965. \$100 \$200
- Lot 31. Six vintage Royal Doulton Figurines:- Simone 19cm HN23782805 in olive gown & fan. Margaret 20cm HN2397 in white gown. Margaret 1981 HN2952 holding scottie dog in pink/blue gown 21cm, Buttercup HN2309 olive gown and wide brim hat 19cm. Carol HN2961 in white dress 20cm with sewing 1981, Springtime Collector's club HN3033 lady 22cm with lamb 1983. \$150 \$200
- Lot 32. Four MIB Royal Doulton Figurines:- 19cm beautiful scarce 1977 Nicola in blue flower gown with bird. Christine 1977 HN2792 in cream flower gown and artist signed on base 1982, Regal lady 19cm HN2709 in turquoise / cream gown 1974, The Bridesmaid 14cm HN2196. \$100 \$160
- Lot 33. Hand painted 1930s Royal Doulton Teapot #715051 country scene, 13.5cm teapot is excellent, lid has full hairline. Carltonware foxglove teapot 12.5cm \$100 \$200
- **Lot 34.** Estate **Doll / Lady coin purses:-** Victorian mother of pearl coin purse, red compartments 5.5cm wide. Blue leather coin purse with hand painted flowers 6.5cm wide. Victorian mother of pearl coin purse, h/painted flower, red lining 5cm **PLUS** five modern doll purses, velvet and beaded. \$60 \$90
- Lot 35. Vintage hand carved Anri style wood wine bottle stopper, crusty old gent with moveable head/arm, no cork. AND 15cm vintage carved wood couple, lady has tipped hat. ALSO weary toys:- Japan tin litho 60s crawling baby with vinyl head/limbs. Japan 20cm Hula Dancer with tin legs, crushed celluloid at back where key is. Bronco bendy 1978 Olive Oil 17cm. Over wound drinking 60s Japan bear with no bottle or cup. \$50 \$75
- **Lot 36.** Two boxed tin **Japan 1960s Coffin Coin Banks:-** Yone Coffin Bank in very good condition with key, box excellent. **Yanoman Fingers Coin coffin bank** in very good working condition and box is good with some seam splits. Both in excellent working clockwork condition. \$50 \$100
- Lot 37. Metal 1920s Bucherer & Cie Swiss Saba "Max" figure 19cm from Max & Moritz. Comes attached to a metal penny farthing and unfortunately has been cut at chest and modified to knee and adapted to bike, no composition on metal fingers, metal head in good condition and shoes. ALSO 24cm Turkish man figure with plasteroid compo head on wood body, swivel legs, large red wood shoes marked "Patented NM. 119". \$70 \$90
- **Lot 38.** Mixed toys:- Two all original vintage **Baitz dolls** in regional costumes. MIP Radio Flyer wagon. Bob Timberlake pullalong wood toy. Six mint Czechoslovakia block games with two different pictures on front. Bradley musical half doll, Beanie Kid Jingle Joker, 13cm Boyd bear. \$30 \$50
- Lot 39. Used vintage Tin Toys Cars etc:- 1950s Mimic Ambulance with overall rust. Japan tin friction burgundy saloon car with wear. Japan vintage tin friction tip truck. Japan 50s tin litho 6cm Grace grand piano. Matchbox 70s Super Kings Unimog, Britains 1979 tipping trailer. Non working blue HP Great Parie train. ALSO two red tin toy 8cm trikes with tray/bin. Vietnam black metal bike taxi cab 13cm. PLUS W/Disney tin litho money box with inside rust. China tin wood poultry bike 31cm long. Tin 21cm Penny Farthing and three resin type 11cm Chinese figurines. \$50 \$75
- Lot 40. Twenty three Teapot / jug / vases, trinket etc includes:- Vaseline 10cm vase, vases, hand painted water jug and blue teapot, five brown pottery ware teapots / jugs, brass frog, scottie dog and more. \$100 \$200
- Lot 41. Four pottery Langley Ware Coffee jugs. Fowler Fitzroy coffee jug 20cm with chips on spout, coffee pot 20cm, 22cm coffee, 19cm milk jug. \$90 \$140
- Lot 42. Mixed Whisky & glassware etc:- White Horse & Dewar's (small hole) plastic ice buckets, Gledswood port jug, three Bells whiskey bells, EPNS/ grey Enamel teapot, Maunder turned wood teapot, two glass decorative egg cups, red glass candle holder, piano baby with head repairs, Singapore paperweight, and more.

  \$100 \$150
- Lot 43. Three glass Perfume vanity containers. H/painted atomiser 15cm, Ruby glass 14cm scent bottle, Aladdin lamp Egyptian 12cm bottle. \$50 \$75
- Lot 44. Two vintage porcelain trinket figural heads 12cm:- Island gent with pipe and hair lid, Chinese man with hat lid. \$50 \$75
- Lot 45. Four used 1920s Papier Mache Hand Puppets. Dog 28cm long, two Policeman, Skeleton 51cm. Wrap around ties are in a tangle. \$40 \$65
- Lot 46. Diecast boxed cars:- Twenty Five 25x Lledo 'DaysGone' inc 2 Premier, 3 Vanguards, some box damage. PLUS 2x MIB Matchbox Harrods/HMV vans. \$100 \$150
- Lot 47. Diecast MIB Matchbox car sets:- LE Aust Vintage Collection 6-set. Britain in Miniature Special LE set with coronation coach & 3 cars. Two Power of the Press MIB 1932 Ford Truck & 1930 Model A Ford van. Four Special Edition Models of Yesteryear, Austin 7 YS65 3-set, London Omnibus YSH2, Passenger Coach & Horses YS39, Wells Fargo Stagecoach YSH3. \$150 \$200
- Lot 48. Two antique trinkets:- Monocle figural pin holder 10cm AND thick glass 12cm Queens head wall holder with two small edge chips. \$70 \$90
- **Lot 49.** Vintage toy **mechanical Chinese man** 33cm. Oriental plaster composition shoulderhead with push tummy to operate lower jaw, pupiless glass insert eyes, deep molded moustache and Chinese hat, long real queue, composition lower limbs, Oriental faded black pants and pink coat. \$50 \$75
- **Lot 50.** Mixed **Child Books:- includes Charles Dickens** Old Curiosity Shop 1907 & 30s // Martin Chuzzlewit 30s, Fairy Tree, Oyster & Snail, Pookie. Three 30s information books. PLUS **Phantom** #1151. \$20 \$40
- Lot 51. MIB working 1947-52 Japan "Crawling Baby' 11cm, celluloid head/limbs, tin clockwork body/key, velvet outfit, socks, vibrant lid with wear. \$50 \$95
- Lot 52. Boxed vintage German Dollhouse Picnic Set. Pressed tin plates, servers, two glasses, napkins and table cloth. Box has original paper wrap and picture around wood box 28cm x 16.5cm, one broken hinge and missing lock tab, picnic is unplayed. \$70 \$100
- Lot 53. Antique Magenta Silk Doll Parasol c1900s. 13" (33cm). Maplewood handle with faux bone handclasp, red tassel and pom pom trim. Vibrant red magenta cover with a long split and two smaller, wide lace trim and metal tip. \$150 \$200
- Lot 54. Master fine art OOAK Russian Matryoshka Nesting Dolls set 14" (36cm). "Russian Fairytale" hand painted set is painted with a traditional different painting on each of the 45 Nesting dolls, one is missing lid. The artwork is beautiful and modeled after traditional Russian classical art with a matt finish.

  \$300 \$400
- Lot 55. Antique German Figurines:- Two 18cm Victorian Nodders old lady with banana, Gent with watermelon has nodding stem reglue / missing lower stem.

  Contra & Boehme Victorian Fairing 9cm couple getting into bed one has lost lower leg, tipped bed head and candle holder. PLUS Figural Sandizell, Hoffner & Co

  Dresden porcelain lace couple playing chess 15cm, with oval crown mark 1951-60. Lady has broken hand, tipped fingers.

  \$90 \$125
- Lot 56. Two bisque figurines:- Relief **German Beach Change Room c1915** in the manner of Galluba & Hoffman, girl in change room 12.5 incised Germany. **Co-joined** 9.5cm all bisque twins with real wigs. \$100 \$150
- **Lot 57.** Bisque **Gebruder Heubach** Figurines c1910s:- **Easter** Dutch Girl seated 9cm with two decorative eggs for candy, faint sunburst mark. **Figural** trinket head 10cm child. Tam for lid with mauve pom pom, frill collar with mauve ribbon, unmarked, intaglio blue eyes. \$100 \$150
- **Lot 58.** Mixed Mickey Mouse:- Two **Joy Toys M/Mouse 1960s** character dolls 28cm, print face, foam filled, felt ears, tags. **PLUS** M/Mouse B/O mantle radio. **Bonus** Five Talking M/Mouse books and eight cassette tapes. \$40 \$70

**Lot 59.** Bisque c1900s **German Figurines**:- Co-joined black/ white boys having fun over potty 7.5cm. Seated black boy with watermelon 9cm. Seated baby with top hat 12cm incised 2876. Repaired seated girl with bird 10cm and mohair wig. All have painted features. \$100 - \$150

Lot 60. Bisque c1900s German Figurines:- Gebruder Heubach Action Baby 10cm with yarn jumper. Kewpie in bed 7.5cm trinket box. \$90 - \$125

Lot 61. Estate Montblanc Bangle, 925 sterling silver weighs 71gm, 6cm across oblong and safety clasp, has scratch wear. \$40 - \$80

Lot 62. Mixed vintage dolls furniture:- Tin copper stove cook top with utensils 24x19x10cm, wood sideboard 22x26cm, Queen cast Iron stove 15cm with utensils, two modern mirrors. \$100 - \$150

**Lot 63.** Antique and vintage **dolls furniture:-** Bamboo / wood side table 23cm. Wood / bevel mirror dresser 24cm has mirror lift up drawer with corner chip. Round pedestral table with pin flip legs, underneath has a piece of wood missing above pin on one side. Turned wood 28cm chair. \$100 - \$150

Lot 64. Vintage French Marble Mantle Clock with Gamitures. Crescent shape 24cm H x 37cm W x 13cm Deep. Two keys, over wound condition. Matching two marble pedestal garnitures 15cm high, with eleven 5cm marble eggs. \$100 - \$200

**Lot 65.** Bisque **Schafer & Vater type** smoker figural head ash pot 9cm with painted features. Mouth smoke hole, lemon cap, cigar in hand, tipped finger. ALSO **Co-joined German** bisque seated 9cm children with apple, arms around each other, boy has two tipped fingers, painted features, incised 672. \$50 - \$80

Lot 66. Framed 15th June VFL 1934 Victorian Football Team photo 37 x 46cm, includes Bob Pratt, Albert Collier, Hayden Bunton, Smallhorn. \$50 - \$80

**Lot 67**. Complete **Scanlens 1967 VFL Football card set** of 72 cards. Superb set as all bar one are in mint condition. This set is extremely hard to find in mint condition, only card # 1 has a corner crease, features razor sharp corners on other cards, condition is everything and this set is investment grade.

\$1,400 - \$1,700

**Lot 68**. Football **VFL period Essendon** memorabilia:- **Essendon 1960s** all original 31cm vinyl mascot doll with jumper, white shorts, socks and boots. ALSO State Savings Bank 1970s yellow plastic computer money box with vintage **Essendon sticker** on back. \$50 - \$60

Lot 69. Three for cabinet:- F&M Goebel character girl c1910s 16cm, deep molded hair has flower on either side, crude compo j-body. AND porcelain 'The Doctor's In' Goebel1995 figurine12cm. PLUS antique German bisque shoulder head 18cm child, painted features, deep molded blonde curl hair and shoulder plate frill, wood filled red cloth body, no left arm fill and bisque hand not attached, bisque lower feet with blue molded shoes and white garter frill. \$150 - \$250

Lot 70. Boxed Star Trek Next Generation Shuttlecraft Galileo by Galoob c1989, box worn but craft and four figures, excellent with instructions. \$30 - \$50

Lot 71. Three vintage Baby Rattles EPNS moon face and German purse type. Two celluloid 10cm kids on ring, back crush / split. PLUS Victorian doll rattle, dummy and heart necklace set in box with metal Bebe nameplate on lid. \$100 - \$150

Lot 72. Saalfield Shirley Temple 1930 Scrap Book full of Shirley postcards, magazine clippings and covers, Xmas and much more. \$90 - \$120

**Lot 73.** Rare **Jumeau Bebe 1880s Head Box** size 2 in excellent condition with paper label. These head boxes were for spare heads and rarely have survived. BONUS **Jumeau Bebe 1880s** kid leather pair of size 2 shoes designed by Ernestine Jumeau. Original yellow ochre ribbons, metal balls and rosettes.

\$500 - \$600

Lot 74. Ten 1970s reprinted Art Prints:- 4x Pears 48x35cm. 4x '75 Portal Publications 61x 46cm. American Girl 67x 48cm. Doll shop 51x41cm. \$50 - \$70

Lot 75. Two bisque figurines. Gorgeous seated baby and mother 11.5cm with weave trinket basket. Seated baby11cm waist reglue, incised 1117 PLUS Two vintage bisque wigged character crawling 10cm babies:- 10cm with blue trim chemise, pink bows, arm reglue, blonde applied wig and painted features. Other has blue trim blouse, musk pants and replaced wig. \$50 - \$80

**Lot 76.** Pictorial portfolio **Dr Julian Smith '50 Masterpieces of Photogrgraphy'** 1948 first edition. Portfolio cover age and discoloration. The 50 black & white portraits 42.5cm x 34.3cm are excellent, two have some border age discoloration. Folio pamphlet with tipped-in color portrait of Smith. \$70 - \$90

#### Modern Original Artist:- A/Himstedt, McMahon, RJ Wright, McLean, Reborn....!

Lot 77. Boxed all original Annette Himstedt 1995/6 'Madina' 74cm Russian girl, human hair wig, earrings, o/outfit, metal wrist bracelet, COA. \$150 - \$200

Lot 78. MIB Annette Himstedt 'Neblina' 68cm Faces of Friendship 1991-92. All original, brown human hair wig, musk dress, flower print pinny. \$100 - \$150

Lot 79. Boxed Annette Himstedt 'Shireem' 66cm Faces of Friendship 1991-92 child. All original, black human hair wig and grey pink outfit.

\$70 - \$90

Lot 80. OOAK artist 17" (43cm) Susie McMahon "Rowena Grace" hand painted oil on cloth child. Painted brown eyes and features, auburn mohair wig, hair bow. Oil hand painted cloth body with swivel legs. All original blue gingham dress, cardigan, white socks, navy leather sandals, paper hang tag. Superb commissioned OOAK example from leading Australian artist.

\$400 - \$550

**Lot 81.** MIB **R John Wright 'Christopher Robin'** all original felt doll. LE1965 from1998 Winnie -the-Pooh pocket series 12" (31cm). All original blue top, brown short pants, white hat and brown leather sandals, mohair wig, painted features. Brochures and COA all in store condition. \$300 - \$400

**Lot 82.** Boxed **Jan McLean "Victorian Bride"** porcelain doll 58cm (23") LE109/250. Beautiful ivory satin bridal ensemble with faux pearl accents and necklace. Pink gloss lips with inner shading, detailed lower porcelain hands and long boots with gold detail. \$200 - \$300

Lot 83. Boxed all original Annette Himstedt 1993/94 "Kima" 69cm girl from Greenland, original set black human hair, o/outfit, catalogue. \$90 - \$120

Lot 84. OOAK original artist Susie McMahon "Saska (version 111)" 1999 modelene 31cm doll. Expert original face painting, brown eyes with highlights, mohair red brown flyaway wig. Tie dyed dress with puff short sleeves, stripe hose, burgundy suede strap shoes, navy blue felt hat. Holding her original hand painted face Golly. Oriel hang tag by Australia's leading original doll artist. \$250 - \$350

Lot 85. Two Ashton Drake Reborn WH - 06 bables. Baby boy / girl asleep twins 51cm in matching outfits, real lashes, applied mohair wigs. \$50 - \$75

**Lot 86.** Boxed all original **Annette Himstedt 'Ayoka'** 69cm c1989 all original African American girl, platted and beaded human hair wig, topknot, blue / yellow dress, brochure, been stored for many years. \$100 - \$150

**Lot 87.** Boxed **Jan McLean "Marianne"** porcelain c1999 doll 66cm (26") LE449 from Jane Austen's Sense & Sensibility. Beautiful ivory satin black trim coat, ivory long dress an wide brim bonnet, necklace is added. Pink gloss lips with inner shading, blue eyes, feather brows and painted lower lashes. \$150 - \$250

Lot 88. Boxed all original Annette Himstedt 1995/6 'Madina' 74cm Russian girl, human hair wig, earrings, original outfit, green on wrist bracelet, COA. \$100 - \$200

Lot 89. Boxed all original Annette Himstedt 1993/94 "Kima" 69cm girl from Greenland with black human hair in original set, original outfit. \$90 - \$120

**Lot 90.** Boxed all original **Annette Himstedt 1997 "Esme"** 69cm (27") lush long red brown original curl hair with white ribbon hair ties, original color glass eyes. All original dress socks, black shoes with metal wrist bracelet, brochure, COA, name box and outer shipper. \$250 - \$350

Lot 91. Boxed all original Annette Himstedt 1995/6 'Minou' Corsica girl 72cm, brunette curl wig, earrings, glass eyes, original outfit, metal wrist bracelet, COA.

\$150 - \$200

#### Antique Dolls:- Jumeau's, Vichy, Kestner, Dollhouse, Just Me, G/Heubach!

Selling are some elite rare antique dolls, call Graeme on 03 9800 3090 to discuss or help with your selections now.

Lot 92. All original Gerbuder Heubach Bonnet Head 'Stuart Baby' 8226 shoulder head bisque c1912, 13" (33cm). Intaglio blue eyes, two tone brows, pouty mouth with red center line. Bisque bonnet with flower pattern and holes for real pink ribbon. Variation kid leather rivet jointed toddler body with forearms and lower legs, right leg rivet is missing. All original lace trim cotton white wear night dress, petticoat, undies, kid leather booties, all original Stuart baby.

\$700 - \$900

Lot 93. Glancing Gebruder Heubach 8420 'Toddler Pouty' 8" (20cm) c1914. Rare sleeping side-glancing blue glass eyes, upper lower lashes, stroke brows. Red pouty mouth, blonde mohair wig and cardboard pate. Incised '3/0 // 8420 //square mark', 8 & 2 are faint. Scarce toddler five piece composition jointed body with molded ribbed white socks / black strap shoes. Antique cream silk dress with French lace pinafore, under garments. \$550 - \$800

Lot 94. Extremely rare Dollhouse Chinahead c1840 with articulated peg-wooden body 5.5" (14cm). Pink tint shoulder head has well molded hairstyle with exposed ears and back braided bun. Blue eyes, well blushed cheeks. Peg wooden splice jointed body with glazed china forearms, right hand clasped has flower hole. Lower legs are also glazed china with orange red molded flat shoes, right ankle has reglue and also glued at wood joint. All original brown silk fragile melting dress over brown under dress, white lace trim petticoat, lace hat, lace trim collar and long sleeves. This rare dollhouse 1840 doll is the earliest possible and never seen one for sale anywhere in over 25 years.

\$800 - \$1,200

Lot 95. Oily bisque S.F.B.J. 'Laughing Jumeau 236 baby life size 22" (56cm). Expert feature painting. Open closed red mouth has two molded upper teeth.

Blue glass sleeping eyes, real mohair lashes and angled lashes, long gloss feathered brows and first from mold quality. Mushroon brown lush mohair wig and cardboard pate. Chunky excellent composition bent limb baby body with red blush and accents, SFBJ paper sticker. Antique cream cape with silk embroidered flowers and silk ties, antique broderie anglaise 94cm long christening gown, under garments, silk lined crochet antique bonnet \$750 - \$900

Lot 96. French c1880 Jumeau "Poupee Peau" fashion lady 13.5" (34cm) pale bisque socket head incised '1'. Brown glass paperweight eyes, fine grey angled lashes, feathered brows, closed rose mouth with accents, pierced ears with gold earrings, soft blushed cheeks. Original wood button neck attachment to bisque shoulder plate, straight edge kid leather stiff body with separate fingers, tipped on right hand and blue stamped 'Jumeau Medaille d'Or Paris' on back. Divine antique olive green silk couture walking out costume, silk multi-color buttons and lace trim, padded bustle, antique petticoat and long socks. \$1,500 - \$2,000

**Lot 97.** Scarce **German Fashion Child c1890** 13" (33cm). Dome shoulder head with two stringing holes, incised '50/3'. Brown glass paperweight eyes, small paint flake on lower right eyerim, angled lashes, fine feathered gloss brown brows, closed pink mouth with long darker center line, pierced ears with one split, chubby soft blushed cheeks. Kid leather and cloth body is wood filled, gusset jointed at buttocks and modeled bisque hands. Up-swept brown human hair original wig. Cream silk long dress with lace trim, pink vintage under garments, long white socks and black shoes, flower stone necklace. \$600 - \$750

Lot 98. French c1877-82 Jumeau "Fashion Poupee" 22" (56cm) bisque socket head. Incised 9 // V checkmark H3 on head, bisque shoulderplate. Supreme blue Guepratte paperweight glass eyes, black dramatic angled lashes, mauve eye shadow, very long arched brown gloss lush brows with fine outer feathering. Gloss rose pink mouth, inner shading, peak accents and protruding upper lip. Soft blushed cheeks, pierced ears. Original wood button neck attachment, original cork pate and blonde mohair wig. Kid leather gusset jointed body with scarce individual toes and fingers. Divine couture burnt orange walking out costume with lace trim and bugle bead decoration. Three antique petticoats, pantaloons, lace socks and black leather heel shoes with gold buckles. Silk lined hat made of burnt orange and tan velvet along with a blue bow. \$2,500 - \$4,500

Lot 99. Boxed 'Tete Jumeau Bebe' c1885-90s bisque doll 24" (61cm). Closed shaded red mouth with upturned corners, peak accents and modeled defined white space. Red stamped on neck "Depose Tete Jumeau Btg SGDC 11" also artist / check marks. Starburst blue paperweight eyes, eyeliner, long angled lashes, lush brows with fine outer feathering, small lower right eye rim flake. Soft blushing, pierced ears, original blonde mohair wig and cork pate, spiral spring neck attachment. Jumeau full jointed wood composition with jointed wrists. Only one blue bead pull string, fully extended for non working crier. Body is blue stamped "Jumeau Medaille d'Or Paris". Original dropped waist pleated chemise with lace trim, white Jumeau socks and Jumeau bee symbol black leather strap shoes. Sturdy box with perfect end label and inside lid paper label with Bebe Jumeau information. All original boxed closed mouth Tete Jumeau Bebe.

\$4,000 - \$5,000

Lot 100. Rare 1885 Gustav Vichy Musical Automaton "Girl Riding Past Windmill" 18" (46 cm). A country scene vignette features a bisque head doll with painted features, closed mouth, blonde mohair wig, bisque limbs, only one leg, original cotton dress, is seated upon a papier mache donkey. The donkey is standing on a papier mache base to suggest a country scene, and mill tower at one side with wooden working windmill next to stream and bridge. When wound, music plays, the donkey's head bobs up/down, the windmill turns, and window of the tower opens and a bisque headed boy with blue glass eyes peeks out his head.

All-original excellent automaton with wind up and stop / start levers. Three amusing motions, extremely rare world wide Vichy automaton.

\$4,000 - \$5,500

Lot 101. French bisque 'Tete Jumeau Bebe' c1890s 23" (58cm). Open shaded red mouth with peak accents and porcelain upper row of teeth. Red check mark and incised size 10, faint hairline from back pate rim. Starburst blue paperweight eyes, black eyeliner, long angled lashes, brown gloss lush brows with fine outer feathering, soft blush and pierced ears. Original very long human hair brown wig and cork pate. Jumeau full jointed wood composition with jointed wrists, paint flaking on hands. Antique cream silk flower print dropped waist day wear dress with lavender stripe and lace trims, silk petticoat, whitewear pantaloons, lace socks and brown leather shoes, lavender velvet layered bonnet. \$700 - \$850

Lot 102. Character Armand Marseille "Just Me" 310 bisque doll 9.5" (24cm) c1928. Blue side glancing sleep glass eyes, angled lashes, short dash brows. chubby cheeks, tiny rosebud mouth. Brunette mohair bobbed wig / pate. Straight leg five piece composition body, distinctive bent elbows, vibrant knee and hand blush. Broderie anglaise short dress with lace trim, lace trim undies, socks, olive rexine shoes all from period. Scarce character doll. \$700 - \$850

**Lot 103.** Character bisque **Kammer & Reinhardt 126 baby** life size 24" (61cm). Open red shaded mouth, two upper teeth, red tremble tongue. Blue glass sleeping eyes have angled lashes and mohair lashes, feathered brows, prominent chin and ears, chubby blushed cheeks. Auburn replaced lush mohair wig and old pate. Chunky bent limb composition baby body. Beautiful antique cream silk christening gown 100cm long, cape and matching bonnet with French lace trim, white wear antique petticoat.

\$500 - \$600

Lot 104. All original Heinrich Handwerck 109 oily bisque child c1890s 21" (53cm). Open pink mouth with peak accents, four upper teeth. Blue glass sleeping eyes, angled lashes, molded serrated gloss light brown feathered brows, pierced ears. Factory finish wood ball jointed composition body. Lush blond mohair wig with superb factory extensions to mid back and o/pate. Original chemise, petticoat, pantaloons all with lace trim and pink ribbons, long pink socks and pink shoes, ex USA Theriault's gold horse all original doll. \$500 - \$600

Lot 105. Scarce Gebruder Heubach 7550 Pink-tinted bisque character baby c1912, bisque socket head 12" (31cm), brown glass sleep eyes, angled lashes, two tone feathered brows. Expert painted open closed mouth modeled as though open with sculpted tongue tip, shaded, inner outlined upper lip is divine. Original short blonde mohair wig and pate. Bent limb composition baby body, red accents, three tipped fingers. All original blue cotton short sleeve top and short pants, socks / black shoes. Incised 7550 // 5 // Germany, rare model with wonderful detail of sculpting especially of mouth. \$500 - \$700

Lot 106. Scarce c1850-60s German Johann Muller Papier Mache lady doll 12.5" (32cm). Domed shoulder head with painted black cap, nail applied sparse human hair black cap wig with original crown plaits. Inserted brown pupiless enamel eyes, angled lashes, faint brows, cheek blush and pink closed mouth. Shaped kid leather body with individual wired fingers, right knee partially joined, shaped feet. Gypsy Lee original print five piece outfit and pink wide brim wired hat. Also green cotton and silk vintage dress. Comes with hand written ink note tracing three generation of one family ownership from 1860. \$600 - \$700

**Lot 107.** German **Kammer & Reinhardt 116A baby** c1911, 18" (46cm). Bisque socket head incised "K Star R // Simon & Halbig // 116/A // 50" with fixed blue glass eyes, angled lashes, feathered brows, open pink mouth, two upper teeth, chubby cheeks, prominent ears. Bent limb composition chunky baby body has some paint crazing, tipped thumb and missing index finger, replaced mohair wig and pate, vintage romper. \$500 - \$650

**Lot 108**. Bisque **Kammer & Reinhardt Flirty** doll, 24" (61cm). Open pink gloss accented mouth, upper teeth, red tremble tongue. Blue grey glass flirty eyes, sleep eyelids, angled lashes, inside string from sleeping wire to forehead missing, molded serrated feathered gloss brows, pierced ears. Wood composition ball jointed body, brown mohair wig / pate. Vintage pink flower print dress and underwear, socks, antique tan leather shoes, lined lace bonnet. \$400 - \$600

**Lot 109.** Life size **Armand Marseille 351 / 9K Dream Baby** 26" (66cm) bisque swivel head. Open red mouth, two lower teeth, blue glass sleeping eyes have fine angled lashes and russet brown brows. Dome rust brown hair with molded front curls, chubby blushed cheeks. Chunky bent limb composition baby body. Beautiful antique white wear christening gown 94cm long, inserted broderie anglaise scallop lace yoke, petticoat and crochet undies. \$500 - \$600

#### Bears & Animals:- Steiff, Chiltern, Schuco, Hermann, Einco Googly, Dean's, Artist!

Lot 110. German Steiff miniature dark brown bristle mohair bear 3.25" (8.5cm) c1950s. Black glass bead eyes, black horizontal nose / mouth, fully jointed. \$100 - \$200

Lot 111. Two MIB LE Merrythought 40th Anniversary bears. Mount Everest & Coronation 20cm 1993 limited edition bears.

\$60 - \$90

**Lot 112.** MIB 32cm **Steiff 'Bonzo 1927 Replica',** fully jointed velveteen, red felt tongue, blue inserted glass eyes and painted features, button white label LE476/750, red leather collar and elephant paper label. COA and in store condition. \$100 - \$150

**Lot 113.** Miniature rare **Steiff 1930s "Bully"** seated dog 5.5" (14cm). Swivel head, velvet & black mohair. Brown back painted glass eyes, batwing stitched nose, original spike horse hair collar. Three black claws on hind legs, has 50% white mohair / 100% black mohair coverage, extremely rare to find. \$500 - \$750

Lot 114. German 1910-12s Steiff bear 13" (33cm) very good antique gold mohair coverage, black boot button eyes, long muzzle with remains of horizontal nose stitching. Fully jointed with wood fill and defined back hump. Felt pads, right has hole at tip and left exposed pad, feet pads have some tiny holes, four black claw on all fours, no button, one family owned bear. \$400 - \$650

**Lot 115.** Three German **LE Hermann Spielwaren** character mohair bears. Centennial 46cm Washington Post 1998 with felt newspaper. Bear of My Childhood 1996 51cm with shaved muzzle. Beethoven working musical "Fur Elise" 38cm All have tags, COA in store condition. \$90 - \$125

Lot 116. Excellent Chiltem bear 1959 blonde lush mohair 24" (61cm). Big cherry amber plastic eyes, black stitched shield nose and inverted Y mouth. Fully jointed with wood kapok fill, non working tummy squeaker. Brown velveteen pads with inserted cardboard feet, five claws on feet and four black over stitched claws on hands, all original one owner beauty. \$300 - \$400

**Lot 117.** Miniature **1920-26 Steiff bear** 5.25" (13.5cm). Steiff underscored ear button, fully jointed blonde mohair 80% coverage, amber glass eyes, brown nose and mouth, long muzzle. Dresses in red check romper. \$400 - \$500

Lot 118. Two Steiff Baby Bears 1990s, yellow tags, blonde mohair 8016, brown mohair 8504. Both have open mouth, shaved muzzle, down turned paws and cardboard inserted feet. Gold button yellow tag chest tag and store hang tag. \$100 - \$150

Lot 119. MIB Schuco 'Noah's Ark' Cat 1947-53 US Zone 7cm long. Grey bristle mohair, black tail and ears with inner felt, whiskers, stripes, yellow neck ribbon and white US Zone German tag, luminous eyes. Excellent box with vibrant color and mint condition cat. \$150 - \$200

**Lot 120.** Two **Stelff 'Jocko's' 60s white mohair** chimpanzee 7" (18cm). Both with silver script button, one with Jocko chest tag and other with yellow tag, luminous eyes, felt face pads and ears. Both have felt vest and hat. \$90 - \$120

Lot 121. Two Steiff miniature gold bristle mohair bears 3.5" (9cm) c1950s. Black glass bead eyes, black nose / mouth, crochet clothes. \$200 - \$275

Lot 122. Three Steiff bears. Miniature 1990s Teddy Baby 10cm gold mohair and 9cm cinnamon mohair bear. Blonde mohair 25cm Steiff bear yellow tag166/25. All three have yellow tags store hang tags and gold buttons. \$90 - \$120

**Lot 123.** Rare **Einco Googly c1912** "Tubby" seated frozen comical dog, 16cm cinnamon mohair with copper mohair tail and ears. Googly brown glass eyes, expressive red felt tongue, black nose and mouth, non working squeaker, extremely rare to find very good condition Tubby. \$150 - \$250

Lot 124. Two character Hyland Bears 1994 mohair bears. Ebenezer 38cm #707 and #717 Theodore 36cm. Both have suede pads and claws, fully jointed, tags and signed paper hang tags both hand signed by Michelle & Julie Hyland. \$90 - \$120

Lot 125. Rare Dean's Ragbook 1920s "Alice In Wonderland" Rabbit, 17" (43cm) white mohair. Googly white glass eyes, pink stitch nose / mouth. Poseable long ears and arms. Blue white stripe cotton body and arms with velveteen hands. Some thinning / holes at tail and top of head, three black feet claws. All original clothes include red velvet vest, multi color tie, collar and coat, extremely hard to find. \$300 - \$400

**Lot 126.** Character **LE1/5 Lexie Haworth "Bibbi" 1995** blonde mohair bear. Black glass eyes, shaved muzzle, fully jointed, suede pads, black thread claws and nose / mouth, white lace collar and hair ribbon. Signed hang tag, cream tag and history. \$70 - \$90

**Lot 127.** Australian **OOAK Debbie Sargentson** "Patrick The Paper Boy" 51cm gold English mohair, fully jointed, suede pads, glass eyes, shaved muzzle and white collar. Patrick comes with the August 18th 1945 Illustrated London News paper. Artist signed June 1994 paper hang tag. \$100 - \$150

Lot 128. German 50s DIEM bear 33cm, 90% coverage, some thinning, amber glass eyes. PLUS two Boyds large bear throw rugs. \$70 - \$90

Lot 129. Two OOAK Jo Greeno bears. 1998 Maxine 35cm white mohair and badge, coat, COA. Fly Fisher gold mohair 33cm, hat, vest, fly's, Greeno pin badge. \$70 - \$90

**Lot 130.** Two German **LE Teddy Hermann** character bears. Targa Ted 38cm with embroidered jacket, blonde mohair. Nostalgic gold mohair 48cm, working growler, reverse pads. Both fully jointed in store store condition. \$80 - \$120

Lot 131. Two Steiff Animals:- Pull along 1950 Waldi 28cm long copper mohair, shaved muzzle, glass eyes, green wood wheels and round steel frame, original leather green collar, chest Waldi tag and cursive silver button and yellow tag 1317-10. Excellent Steiff 'Jocko' 1960 brown mohair chimpanzee 33cm. Silver cursive script button / yellow tag, Jocko chest tag, felt formed face with back painted glass eyes, white mohair chin, felt pads and ears. Fully jointed, non working push tummy growler, presents in blue felt vest and brown tam. \$150 - \$200

#### Antique Mixed Dolls:- Gebruder Heubach, K&R, Kestner, S&H, Handwerck.....!

Selling are some beautiful dolls, call Graeme on 0413 094 711 or email to discuss your buying strategy today!

Lot 132. German Kammer & Reinhardt 126 Naughty Flirty 'My Darling' baby 1920s bisque 20" (51cm). Blue glass flirty eyes and naughty sleeping eyelids, angled lashes, feathered brows. Open mouth, two upper teeth, tremble tongue. Original never removed brown mohair wig and pate. Composition bent limb baby body with body cut for non working crier. Antique broderie anglaise christening gown 84cm long with lace trim, singlet, crochet bonnet. \$500 - \$600

**Lot 133.** Hertel Schwab & Co for **Konig & Wernicke "Toddler" 179** pale bisque, incised 'KW circle mark 179-10' c1915 19" (48cm). Soft cheek blush and dimples. Brown glass sleep eyes, vertical lower lashes, wave style feathered brows, open accented mouth with two upper teeth. Composition slant hip toddler ball jointed body with repainted hands, brown human hair wig / pate. All original pastel green outfit blue socks and grey shoes. \$300 - \$400

**Lot 134.** Antique **Heinrich Handwerck 109 character** 24" (61cm) bisque doll incised 109-12//DEP//H Germany. Brown glass sleeping eyes, bold angled lashes, lush gloss brown feathered brows, open pink mouth with peak accents, no teeth, pierced ears and drop earrings. Replaced platinum wig/pate. Ball jointed composition body. Antique pink pleated silk dropped waist day wear, white under garments, crochet white socks and black shoes. \$350 - \$400

**Lot 135.** German **Simon & Halbig 1078 character child** 22" (56cm) bisque doll. Blue grey glass sleeping eyes, angled lashes, lush gloss brown feathered brows, open pink mouth with porcelain. Original brown lush mohair wig and cardboard pate. Factory finish ball jointed wood composition body. Antique white wear dress with scallop lace edge and attached collar and under garments, lace socks, wide brim straw hat. \$400 - \$500

Lot 136. Scarce Gerbuder Heubach 'Laughing' 8221 child c1910s, 12.5" (32cm). Bisque shoulder head, incised square mark and green mark. Side glancing intaglio blue eyes, molded lower lids. Molded front curls and deep top curl, chubby cheeks. Laughing wide open/closed shaded mouth, scarce variation from laughing series. Kid leather rivet jointed body with bisque forearms. Olive modern cotton shirt, black felt pants, two tone shoes. \$350 - \$450

**Lot 137.** Companion **J.D. Kestner 171 bisque** c1903 dolly face 31" (79cm). Open mouth with peak accents, four upper teeth. Blue glass sleep eyes, angled lashes, gloss molded feathered brows. Original wood composition ball jointed body, missing a finger, red stamped. Cream silk dress with lace ruffles, whitewear petticoat, socks and blue shoes. \$500 - \$650

**Lot 138.** French **S.F.B.J. 60 Bebe** bisque 23" (58cm). Blue glass sleeping eyes, vertical lower lashes, brown feathered brows, open gloss mouth with peak accents, porcelain upper teeth. Human hair wig and ribbed cardboard pate. French carton moule wood composition body with repainted hands. Blue walking out ensemble with under wear, socks, shoes and straw hat with flower trim. \$450 - \$550

**Lot 139.** Antique **1903 J.D. Kestner 171 Child** 25" (64cm) pale bisque. Brown glass sleep eyes, bold angled lashes, molded lush brown gloss feathered brows. Open mouth with gloss accents, four upper teeth. Soft cheek blush and chin dimple, nose rub. Never removed plaster pate, brown replaced mohair wig. Kestner ball j-composition body with red factory stamp. Beautiful antique white cotton long dress, under garments, no shoes, lace trim bonnet. \$500 - \$600

**Lot 140.** Character **Alt, Beck & Gottschalk 1322 bisque baby** 20" (51cm) 1910. Chubby cheeks and defined chin. Brown glass sleep eyes, angled lashes, brown gloss feathered brows. Open red mouth with peak accents, two upper molded in teeth, tremble tongue. Blonde replaced wig/ pate. Bent limb composition baby body with two finger repairs. Brown velvet boys outfit with antique wide collar shirt, brown leather shoes, black velvet beret. \$300 - \$400

Lot 141. All original 1912 J.D. Kestner 211 Baby 14" (36cm) pale bisque. Expert feature painting, pink open mouth with outline, two lower teeth, blue glass sleep eyes, angled lashes, molded blonde gloss short feathered brows. Chubby blushed cheeks and defined chin, first from mold quality. Bent limb composition baby body with one tipped finger and right repainted forearm. Original blonde mohair wig and plaster pate. Original white wear shift, under garments and bonnet. \$400 - \$550

Lot 142. German Armand Marseille 390n My Dearie 28" (71cm), brown glass s/eyes, angled lashes, lush feathered brows, open mouth has peak accents and upper teeth, brown wispy replaced wig and pate. Ball jointed composition body has has wear at feet. Ruffled white gown with antique carriage cream cape with silk broderie anglaise trim.under garments. \$250 - \$400

Lot 143. Scarce Gerbuder Heubach 'Grinning Boy' 8724 child c1910s, 14" (36cm). Oily bisque shoulder head, incised square mark and green mark. Side glancing intaglio gray blue eyes, molded lower lids. Molded front curls and deep top curl, dimpled chubby blushed cheeks. Smiling open/closed mouth, two upper molded teeth. Kid leather gusset jointed body with replaced cloth upper arms and bisque forearms. Also swivel head bisque Gebruder Heubach Pouty 7602 toddler 25.5cm 1912. Intaglio blue eyes, gloss pouty mouth on repainted slant hip toddler body. Both dolls in black velvet boys pants outfit s/ shoes.

\$400 - \$600

Lot 144. Bisque Ernst Heubach "Koppelsdorf" 342 Toddler 22" (56cm) c1926. Brown glass sleep eyes / moveable tongue, angled lashes, open red mouth, two u-teeth, cheek and nose rubs. Brown wig and old cardboard pate. Chubby toddler five piece composition body with repainted fingers/toes. Blue flower print cotton night gown and cap. \$300 - \$450

Lot 145. German Peter Scherf 1899 'Dolly face' bisque shoulder head child 24" (61cm) c1899. Brown glass sleep eyes, angled lashes. Dark brown lush gloss brows with end feathering. Chubby cheeks with open pink gloss mouth and peak accents, upper row of teeth. Brown human hair wig, original pate, prominent ears and chin dimple. Kid leather rivet jointed body with modeled bisque forearms. Lovely black flower print walking out ensemble with pink piping. Antique under garments, socks and black shoes.

\$500 - \$600

**Lot 146.** Simon & Halbig for **C.M. Bergmann** 22" (56m) character child bisque doll. Blue glass sleep eyes, mohair and vertical lower lashes, brown feathered brows. Open red mouth and porcelain upper teeth. Original brown mohair wig with original pink ribbons and cardboard pate. Full composition ball jointed body, some finger repairs. Pink satin dropped waist dress over two cream silk petticoats, pantaloons, pink socks and leather shoes. \$250 - \$350

**Lot 147.** Shoulder head **1890s J.D. Kestner 154 Child** 21" (53cm) pale bisque. Brown glass sleep eyes, angled lashes, molded lush brown gloss feathered brows. Open gloss pink mouth with accents, four upper teeth. Soft cheek blush and chin dimple. Original plaster pate and brown mohair wig. Kid leather gusset jointed body with blue stamp and modeled bisque forearms. Antique hand stitched red cotton walking out ensemble, lace blouse with black appliques, pantaloons, brown lace socks and modern black shoes. \$400 - \$500

Lot 148. Three German Chinaheads 1860s, shoulder heads only. Black curl 14cm incised 20 with elongated pierced ears, massed front curls also to up swept side curls that continue to back. Lady 10cm pink tint with fine brush stoked temples and elaborate hairdo to up-swept braid. Other 11cm has elongated pierced ears, with minor chip on s/plate corner, elaborate hair-do, brush stroked temples, front horizontal sausage curls pulled back to braided bun. \$300 - \$450

# ~ World Wide Absentee Bidding Service ~ Phone (03) 9800 3090 Mobile 0413 094 711 www.abbingdon.com.au

# Abbingdon Auctions Australia for Dolls, Toys, Bears, Collectables

## "Road Less Travelled"

Auction Sunday 27th May, 2018 at Glen Eira Town Hall, Caulfield, Vic.

Open for inspection from 10am ~ Auction from Noon ~ Free Coffee etc.

Antique Bisque ~ Jumeau ~ Toys ~ Star Wars

28 Years Serving The Collectable World

# Consignments Welcome Now!

#### **Auction Schedule 2018!**

Auction 27th May 2018 Auction 12th August 2018 Auction 11th November 2018 Auction 17th February 2019

We are now accepting consignments for our current auction schedule. *Phone or email to book in your collection or single items now!* 

~ World Wide Absentee Bidding Service ~

Phone (03) 9800 3090 Mobile 0413 094 711 www.abbingdon.com.au

www.abbingdon.com.au

#### 1915 - 1950s Dolls:- Kathe Kruse, Lenci, Pedigree Pretty Peepers, S/Temple.....!

Lot 149. Composition late 20s Effanbee 'Patsy' 36cm. Raised back mark 'Effanbee Patsy Doll", brown s/eyes with mohair lashes, pink pink mouth. Deep molded brown bob hair, some paint loss on top from a wig. Period cotton pink flower print dress, bolero, blouse, rexine shoes, vintage lace bonnet. \$70 - \$90

**Lot 150.** Rare HP **1957-59 Pedigree 'Pretty Peepers'** change eye - knee jointed walker 22" (56cm). Brown & blue eyes change to six positions when Peepers working chest plate is pressed. Cheek/hand/knee blush and brown arched brows, some lower lip touch up, faint hairline above each eye and bridge of nose, knees click OK. Honey blonde short curl saran wig. Replica outfit, red cotton Pretty Peepers heart dress, onsie, socks and black shoes. \$600 - \$750

**Lot 151.** Rare **1957-59 Pedigree 'Pretty Peepers'** hard plastic, change eyes - knee jointed walker 22" (56cm). Brown & blue eyes change to six positions when 'Pretty Peepers' working chest plate is pressed. Original real upper lashes, faint hairline above each eye, left cheek scratch, some lower lip touch up, knees click OK. Brunette short curl saran wig. Replaced mauve flower trim dress, undies, socks and red Cinderella shoes. \$550 - \$700

Lot 152. Boxed 1953 Pedigree Elizabeth Dressmaking doll HP 19" (48cm). Blue flirty sleeping eyes, real upper lashes, closed red mouth, very faint hairline above each eye, left cheek scratch, some lower lip touch up, knees click OK. Blonde mohair wig. Original box has some splits and very good color. Tagged original pink print dress with wide collar, one lower half of a press stud is replaced other two original, onesie, socks and white Cinderella shoes. \$300 - \$400

Lot 153. Two vintage dolls:- German swivel head 30s 35cm painted papier mache has blue eyes, applied mohair wig, cloth wood fill body, pin jointed hips. Felt Swiss outfit, white cotton shirt. HP 50s American Teenage walker 46cm, blue s/eyes, real lashes, o/mouth, u/teeth, brown hair, replica print dress. \$70 - \$90

Lot 154. Boxed 1935-36 Ideal Shirley Temple 13" (33cm). Block letter mark, original honey blonde mohair wig, original feature painting with glazed sleep eyes, mohair upper and painted lower lashes, open mouth with upper teeth. Original tagged blue pin dot organdy "Curly Top" dress with Ideal pin badge, onesie, socks and rexine cream snap shoes, are all original. Composition has general overall spider crazing. Box bottom has blue bow end label, no lid. \$350 - \$500

Lot 155. French 18" (46cm) 1940s Raynal Provincial. Composition plastic mixture swivel head with divine original painted features, red lips, brown side glancing eyes with accents, angled upper lashes, long stroke brows, applied mohair wig. Heavy cotton cloth body with Raynal 1951 beauty skin swivel arms and legs, only one swivel hand. Provincial flower print costume and white cotton blouse, underwear, socks and shoes. \$250 - \$300

Lot 156. Scarce US Zone 1948 Kathe Kruse "Friedebald" with hard plastic swivel head 20.5" (52cm). Original painted face features, with red blush cheeks. Brown eyes with white accents and red corner dots, closed red mouth. Applied side part short boys blonde human hair wig. Kruse V111 body with slightly bent swivel legs, bent right arm and left only slightly bent, separate thumbs, Right foot stamped 'Made In Germany // US Zone' and left 'Kathe Kruse // 040487'. Brown pants, button up knit vest, pastel long sleeve shirt, tie, onesie, white socks and tan leather side buckle shoes. \$500 - \$800

**Lot 157.** Composition **'Margaret O'Brien' 1946 Madame Alexander** movie doll 21" (53cm). Sleep eyes with some hairlines, mohair lashes, cheek blush and closed red mouth. Brown mohair wig with front fringe and two long plaits. Jointed composition body in good condition. Original pink cotton dress and white attached long sleeve top. Organdy pinafore, under garments, socks with pink band. \$150 - \$250

Lot 158. Swivel head 1930s Kathe Kruse Doll V111 with single back head seam 20" (51cm). Original oil painted face features, with red blush cheeks. Paint flakes at nose bridge, forehead and play rubs on left lower cheek. Brown radiating highlight eyes with red corner accents, closed red mouth. Blonde human hair wig with two long plaits. Kruse V111 body with slightly bent swivel legs, bent right arm and left only slightly bent, separate thumbs, resewn feet soles.

Original green gingham dress, lace blouse and pinafore, onesie, replaced white socks and kid leather shoes.

\$750 - \$950

**Lot 159.** All original 1935 **Ideal Shirley Temple** 17" (43cm) scarce size. Bib C logo mark, original honey blonde mohair wig, original feature painting with very good sleep eyes, mohair upper and painted lower lashes, open mouth with upper teeth. Original coin dot blue organdy "Stand Up \*& Cheer" movie dress with hard to find Ideal original pin badge, onesie, socks with blue band, white rexine snap shoes. All original and scarce 17" size. \$400 - \$500

Lot 160. Character Chad Valley girl 16.5" (42cm) c1930s. Molded felt face with inserted blue glass eyes, closed mouth with darker center line, brown mohair short lush attached wig. Cloth body has pin jointed swivel limbs and red embroidered foot tag. Replaced blue stripe dress, petticoat and bonnet. \$90 - \$120

**Lot 161.** Scarce HP 1953 **Pedigree 'Little Princess'** 37cm, good color, applied platinum mohair wig. Original tagged red dot Pedigree dress and white shoes. Blue s-eyes, one real lashes, open red mouth with two upper teeth. \$150 - \$200

Lot 162. Pair of rare Rose O'Neill Hottentot c1919 brown celluloid Kewpie's 6cm. Naked boy and girl with original orange crepe paper skirt. Painted features with side glancing eyes and wigs on back. Very are to find and a mini pair in mint condition and provenance note on box. \$100 - \$200

**Lot 163.** All original **Vera Kent 1940s** girl 20" (51cm) composition PP shoulder head. Painted blue wood sleeping eyes, open closed red mouth, deep molded hair. Cloth kapok filled body with composition forearms. Original pink cotton outfit, dress with blue trim and hat has lace trim, s/blue shoes. \$200 - \$300

Lot 164. Boxed all original Laurie Cohen Maretta 'I-Doll' baby 1940s 36cm. Composition swivel head with left upper eyerim paint flake, brown fixed eyes, mohair lashes, open red mouth no teeth, well blushed cheeks. Cloth body with celluloid limbs, pink Pinocchio and pirate puppet print dress and bonnet, petticoat, nappy and one sock. Yellow country scene box in good condition with I-Doll label. \$100 - \$150

Lot 165. Scarce 1951-57 Kathe Kruse "Girl" with molded cloth painted swivel head 20.5" (52cm). Original painted face features, with red blush cheeks. Blue grey eyes with white accents and corner dots, closed pouty mouth. Human hair blonde wig with two side long plaits. All-cloth body with stitch-jointed arms, disc-jointed legs, excellent condition. Stamp marks 61941 on foot along with illegible long stamp including Bad Kosen on left foot and other has S in triangle. Clothes are all original with turquoise print dress and rain jacket socks and cream rexine shoes, pink onesie underwear. \$700 - \$900

Lot 166. Unmarked USA Composition Googly toddler 6" (15cm) c1920 attributed to Mutual Doll Co. Bulging googly side glancing brown glass inserted eyes, angled stroke brows, watermelon mouth, blushed chubby cheeks. Painted raked hair and topknot, straight leg compo body, cream cotton romper. \$150 - \$250

Lot 167. German 1880s Sonneberg Patent Washable shoulder head composition 29" (74cm). Brown inserted enamel eyes, angled lashes, feathered brows, closed pink mouth with red center line, applied original wavy blonde mohair wig, minor paint lifting in eye corners. Cloth wood filled body with repainted lower composition limbs. Lovely layers of antique whitewear and cotton clothes. \$300 - \$400

**Lot 168.** Composition 1930s **Ideal Shirley Temple** 18" (47cm) block letter marks. Honey blonde mohair curl wig, glazed sleeping eyes, mohair lashes. Open mouth with upper teeth, general fine spider crazing. Vera Kent original flower print dress with green trim and ties, undies. \$250 - \$300

Lot 169. Set of five Madame Alexander 'Quints' 1930s composition babies 7" (18cm). All have painted features and crazing, mohair wigs. All have original original color cotton rompers and hats. Annette, Marie & Cecille have gold name pins and original socks and shoes. Come in cane weave replica basket with cream satin lace trim pillow and with Quints hand mirror. \$150 - \$200

Lot 170. English 1950s Pedigree 'Delite Mulatto' hard plastic child, 10" (26cm). Blue sleep eyes with real lashes, closed red mouth, black applied mohair wig, five piece jointed straight leg body. Modern cream dress, undies, socks and cream shoes. \$50 - \$75

**Lot 171.** Composition **Topsy baby** 11" (28cm) c1920s. All original very good painted features, side glancing eyes, molded front curls, red open mouth with bottle hole, chin dimple. Three black wool top knots. Bent limb composition baby body, replaced red dress and white undies. \$70 - \$90