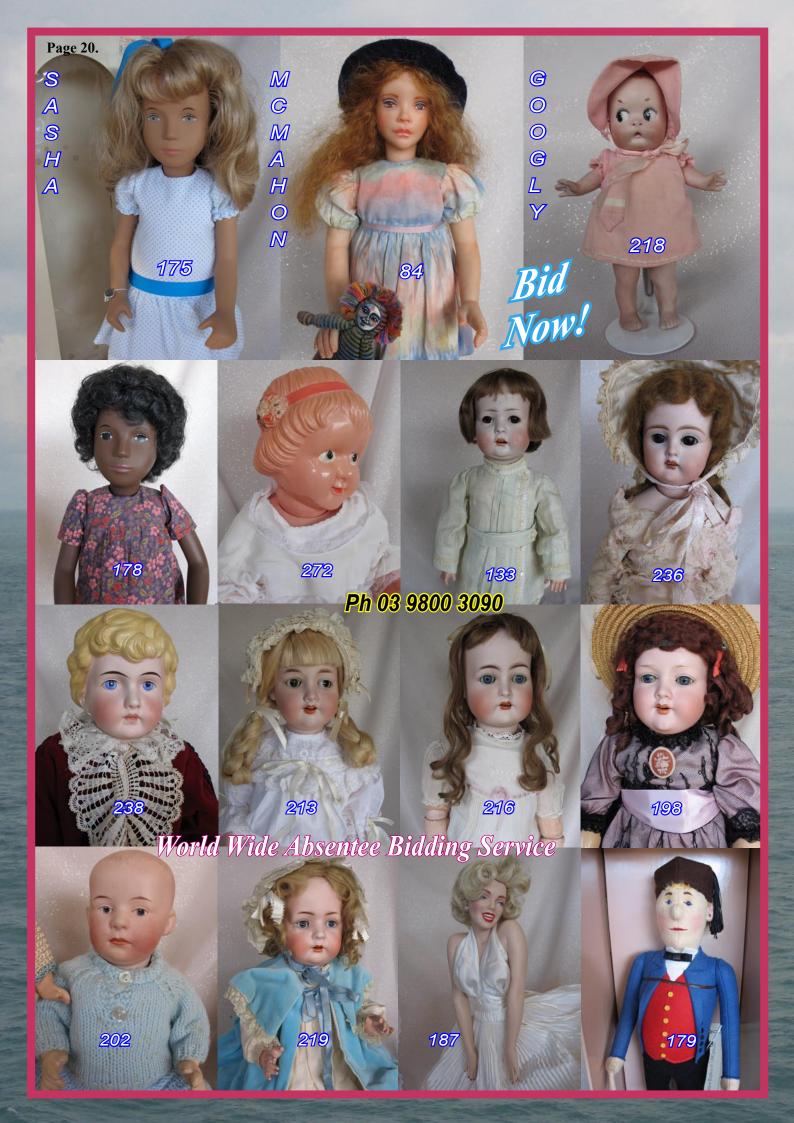

Lot 219. Bisque Bruno Schmidt 2097 character child 43cm. Short hairline from back pate rim under wig. Blue glass sleep eyes, angled lashes, stylish feathered brows, open accented pink mouth has peak accents, nose rub, two upper teeth and tremble tongue. Blonde mohair wig / pate. Excellent bent limb composition baby body with red accents. Blue velvet cape and bonnet, cream baby dress, under wear and booties. \$150 - \$250

Lot 220. German Parian bisque c1880s dollhouse child 7" (18cm) shoulder head. Deep molded blonde fancy curly hair, glass inserted blue glass eyes, black lid line, stroke brows and closed red mouth and blushed cheeks, nose rub. Cloth wood fill body with stone bisque forearms tan and lower legs with tan boots upper black line ribbed hose and blue garter. Fine cotton vintage dress with lace trim. \$250 - \$350

**Lot 221.** All original **Schoenau & Hoffmeister 1909 Folklore** bisque doll 9" (23cm). Inserted eyes, mohair wig, stroke brows, open mouth, upper teeth. Straight leg five piece jointed body. Folklore original Gypsy felt / cotton outfit with some front fade. \$50 - \$75

**Lot 222.** Two **All-Bisque German dolls** with painted eyes and jointed limbs:- Child 12cm bootiness 1890s ribbed hose, blue garter and double strap high heels. Bride 9cm with strap shoes c1910. Both have original wigs and suitable outfits. \$150 - \$250

Lot 223. Bisque Armand Marseille 390 48cm, brown glass s/eyes, angled lashes, gloss feathered brows, o-mouth with peak accents and upper teeth, brown human hair wig / pate. Faint vee hairline at left side through ear. Ball jointed composition body with finger reglue. Antique white wear outfit with lace trim, socks and shoes. \$100 - \$150

Lot 224. Bisque Armand Marseille 390 38cm, blue glass s/eyes, angled lashes, stroke brows, open pink mouth, upper teeth, brown wig / pate. Jointed composition body. Paisley blouse, blue dress, necklace, lace scarf, socks and wood clogs. Provenance Note, doll presented end of WW1 by Melbourne Netherlands Community to Mrs Woolcott for her decorated war service to their country.

\$150 - \$200

Lot 225. German Hertel, Schwab & Co Chinahead c1870s 48cm. Pierced extended ears, black sausage curls at forehead to Alice band and high row of curls with seven horizontal curl rows down to neck. Painted good features with blush cheeks, defined nose/chin, replaced vintage body with lower porcelain limbs.

Multi color stripe silk dress and vintage under garments.

\$150 - \$200

- Lot 226. Two Armand Marseille bisque dolls with replaced wigs:- AM370 turned shoulder head 48cm. Grey glass sleep eyes, faint lashes, short brows, pink mouth, upper teeth. Kid leather rivet jointed body with lower composition limbs, white dress. AM390 46cm, cheek rubs, fixed blue eyes, angled lashes, short brows, o-mouth, upper teeth, replaced sausage curl wig / pate. Ball j-composition repainted body. Green velvet and lace trim dress, black leather shoes, hat. \$250 \$300
- Lot 227. German bisque Heubach Koppelsdorf 250 child 59cm. Blue glass sleep eyes, angled lashes, open mouth with u-teeth. Cardboard pate and brown curl replaced USA wig. Ball jointed composition body, brown silk embroidered dress and matching hat, heart brooch, long socks and brown shoes. \$150 \$200
- Lot 228. Bisque Gebruder Kuhnlenz 165 child, 48cm, brown glass s/eyes, angled lashes, gloss feathered brows, o-mouth with peak accents, u/teeth, brown human hair wig / pate. Faint vee hairline at left side through ear. Ball j-composition body with finger reglue. Antique white wear outfit has lace trim, socks/shoes. \$120 \$160
- Lot 229. Cabinet 26cm Recknagel bisque child. Blue glass stationery eyes, closed mouth, applied mohair wig, jointed c-body no left forearm, silk flower print outfit.

  German All-bisque 11cm, inserted blue glass eyes, mohair wig, modeled blue boots and pink garter, long antique fine cotton/ lace bookmark.

  \$100 \$150
- Lot 230. Two Antique Dolls:- E.U. Steiner child 43cm shoulder head 43cm, U shaped hairline from lower back edge, brown foxed eyes, gloss lush feathered brows, angled lashes, pink mouth, u-teeth, replaced blonde wig/pate, kid leather rivet jointed body with celluloid forearms. Silver shimmer outfit hat, necklace, bag. Low brow Chinahead 43cm. Old cloth body with composition arms and sewn on brown cotton boots. Pink dress over antique whitewear. \$120 \$175
- Lot 231. Cabinet Armand Marseille 390 bisque doll 8" (20cm). Brown applied mohair wig, blue glass sleep eyes, faint lashes, stroke brows, pink open mouth, four upper teeth. Straight leg five piece jointed body. Folklore original outfit, black white pinafore over multi thick strip dress, lace hat, wood clogs. \$90 \$120
- **Lot 232.** Bisque **C.M. Bergman 1916** doll 23" (59cm). Dark grey sleep glass eyes, angled lashes, open accented mouth, upper teeth, short feathered brows, replaced long wig over old pate. Ball jointed composition body. Vintage red dress, cream blouse have age wear, black socks and shoes. \$200 \$300
- Lot 233. Two Bisque Dolls:- Ernst Heubach 275 shoulder head c1915, blue s-eyes, stroke brows and angled lashes, o-mouth with teeth, blonde applied wig/pate, kid leather rivet jointed body with bisque hands, white outfit and pink hat. Armand Marseille 390 bisque 28" (71cm). Hairline from forehead pate rim to above ear. Open mouth with peak accents, teeth, blue glass s-eyes, lashes, short feathered brows. Original blonde mohair wig, cork pate. Ball jointed composition good body. White outfit, guitar brooch and bonnet. \$150 \$250
- **Lot 234.** French coarse bisque **Montreiul 1911-20s** Limoges period doll 46cm. Blue glass stationery eyes, bold lashes, lush brown brows with upper feathering. pink open mouth with porcelain u/teeth, thick mohair wig / pate. French ball jointed composition body, replaced left hand. Long dress, straw hat, s/shoes. Also **Pottery Regional girl** 1930s 38cm, blue s/eyes, repainted jointed composition body with left toes missing, brown wig. Vintage period regional outfit.

  \$150 \$250
- Lot 235. Two German bisque dolls:- Armand Marseille 1894 38cm, Stationery brown glass eyes, angled lashes, lush gloss feathered brows, o-mouth with upper teeth and cheek rubs, replaced mohair wig. antique white cotton outfit, s/shoes, j-composition repainted body. Nurse 39cm stationery grey glass eyes, angled lashes, long stroke brows, hairline from back pate rim, open mouth with upper teeth. Five piece composition straight leg body, Blue stripe vintage nurse outfit, Red Cross enamel badge, rexine shoes and replaced wig
- Lot 236. Bisque possible Bahr & Proschild incised 355 DEP child 13" (33cm). Brown glass sleep eyes, angled lashes, gloss feathered brows. Open mouth with six porcelain upper teeth, pierced ears, replaced mohair wig. Kid leather rivet jointed body with celluloid forearms. Pink lace dress, bonnet, petticoat, lace socks and modern shoes. \$150 \$200
- Lot 237. French bisque SFBJ 60 child 46cm. Brown glass sleep eyes, angled lashes, gloss feathered brows. Open red mouth with porcelain upper teeth, French ball jointed composition with slant hips. Brown wig over cardboard pate and wide brim straw hat, lace dress over satin petticoat, s/shoes. \$150 \$200
- Lot 238. German bisque Alt, Beck & Gottschalck c1880s bisque shoulder head 26" (66cm) incised 200 // 12. Beautiful painted features, closed red mouth with darker center line, blue eyes with darker outline and white dot accent, lid lines, tapered stroke brows, blushed full cheeks, blonde deep molded wavy hair. Wood filled cloth shaped body with replaced porcelain forearms, red velvet boy outfit and lace trim, black leather boots. \$350 \$500
- **Lot 239.** Bisque **Carl Hamus Jr. 313 Baby c1910s**, 17" (43cm). Blue glass sleep eyes, vertical tapered lower lashes, mohair uppers, feathered brows, open pink mouth with peak accents and two upper teeth. Hairline from back pate rim to middle of back neck. Auburn mohair wig over cardboard pate. Bent limb composition baby body. Cream silk baby wear and matching bonnet, whitewear under clothes, crochet cream booties. \$250 \$300
- Lot 240. French SFBJ 60 bisque 43cm. Hairline from pate rim to right eye. Blue glass s/eyes, one has crack, eyerim repair and small paint flake, angled lashes, feathered brows, o/red mouth, upper teeth, modern blonde mohair wig. Ball jointed composition body has leg repairs, two missing fingers, green print dress. \$50 \$75
- **Lot 241.** Two cabinet bisque dolls:- **Ernst Heubach /Koppelsdorf 275 s/head** 31cm. Blue glass sleep eyes, angled lashes, stroke brows, open mouth with upper teeth. Applied blonde mohair wig / pate, kid leather rivet jointed body and stone bisque hands. Bride nylon outfit and cream boots. **Shoenau & Hoffmeister 1909** child 27cm, fixed blue eyes, stroke browso-mouth u-teeth, five piece straight leg composition body, black velvet outfit. \$120 \$160
- Lot 242. Two German bisque Baby dolls:- Ernst Heubach 267 31cm, fixed blue glass eyes, vertical lower lashes, feathered brows, o/mouth, two upper teeth, composition baby body, mohair wig/pate, lemon baby wear. Armand Marseille 990 25cm, brown glass s-eyes, applied wig/pate, o/mouth, two u/teeth, repainted / repaired composition baby body, brown wig / pate, pink crochet clothes. \$250 \$300
- **Lot 243.** Bisque **Armand Marseille 351 baby** 13" (33cm) c1926. Blue glass sleep eyes, angled lashes, open red mouth, two lower teeth. Dome head russet brown hair. Bent limb composition jointed baby body with tipped fingers, antique whitewear night wear and lemon crochet coat and bonnet. \$90 \$125
- Lot 244. Two coarse bisque SFBJ 60 child 35cm dolls:- stationery pupiless & blue glass eyes, angled lashes, stroke brows. open red mouth with porcelain upper teeth, straight leg five piece j-composition body with slant hips, replaced wigs. One in green cord boys outfit and other lemon and grey dress outfit. \$150 \$200
- **Lot 245.** Naked **Kammer & Reinhardt 728 toddler.** Painted celluloid with brown glass flirty eyes, sleeping eyelids, angled lashes, feathered brows. Open red mouth with two teeth, tremble tongue. Five piece toddler composition good body, no wig, all original inside head. \$150 \$250
- Lot 246. German Simon & Halbig "Oriental" 1099 19" (48cm). Amber tint bisque with multiple hairlines at back of head, also from side back to across eyes, down nose, also pate rim to eye, been glued inside. Brown glass sleep eyes, angled black lashes on Oriental eyecut, black angled feathered lush brows, open mouth, upper teeth, pierced ears, up-swept black mohair wig/pate. Repainted ball jointed wood composition body. Brown satin embroidered Oriental outfit, socks / shoes. \$300 \$600
- **Lot 247.** Bisque **Armand Marseille 390** doll 61cm. Blue glass s-eyes, faint angled lashes, open accented mouth, upper teeth, lush feathered brows, replaced long brown wig / pate, two seam stress lines. Carton moule composition j-body with some repaired fingers. White cotton dress, under wear, socks / shoes. \$100 \$150
- **Lot 248.** Bisque **Armand Marseille 390** doll 59cm. Hairline from back neck socket to pate rim. Blue glass s-eyes, faint angled lashes, open mouth, u-teeth, molded lush feathered brows, replaced long wig over old pate. Ball j-composition body, repainted hands. Cream satin and lace dress only with socks and shoes. \$100 \$150
- **Lot 249.** Cabinet 14cm **German All-Bisque unmarked Googly** with center hole for hair. Blue googly side glancing eyes, stroke brows, cheek rubs, watermelon smile. Blonde skin wig. Neck reglue and repainted body and one arm, jointed arms/legs with blue socks and black strap shoes. Blue crochet outfit. \$50 \$75
- Lot 250. Two cabinet bisque dolls:- Ernst Winkler 1910 dolly face 23cm, blue glass s-eyes, open mouth with upper teeth straight leg composition teenage body with molded Mary Jane shoes. Armand Marseille 390 26cm stationery brown eyes on five piece composition body. Both have replaced wigs / outfits. \$70 \$90

**Lot 251.** Antique bisque flawed dolls:- **MOA 200** for Welsch & Co 65cm with cheek POC hairlines and restoration, nose-chin rubs. Blue glass s-eyes, mohair wig / pate, ball jointed good composition body and antique lace trim shift. **Armand Marseille 370** shoulder head 48cm, brown glass s-eyes, back pate rim hairline to neck, kid leather gusset jointed body with bisque hands, replaced black wig, purple velvet dress and hat, pink under wear. \$100 - \$200

Lot 252. Bisque Walther & Sohn baby 23cm. Blue glass sleep eyes, angled lashes, pink closed mouth, brown dome head. blue check baby dress. Bent limb composition baby body with limb crazing. PLUS unknown **German 1902 dolly face** bisque doll 43cm, o/stationery brown glass eyes, stroke brows, open mouth. Ball i-composition body with upper long dowel thighs. lace over white satin dress, s/shoes. \$100 - \$150

**Lot 253.** Bisque **Armand Marseille 352 Infant** 18" (46cm) c1926. Blue glass sleep eyes, angled lashes, arched brows, open red mouth, no teeth. Deep molded russet brown hair. Bent limb composition jointed baby body. Lemon knit baby dress. \$120 - \$180

**Lot 254.** Bisque **Armand Marseille Florodora** doll 20.5" (52cm). Blue glass sleep eyes, angled lashes, feathered brows, open pink mouth, upper teeth. Brown replaced wig. Wood composition j-body has long upper thighs, repaired lower legs. Blue dress with white silk rope trim, s/blue shoes, straw boater. \$100 - \$150

Lot 255. Two antique repaired bisque dolls:- French SFBJ 301 bride, hairlines repaired also totally resurfaced and repained features, fixed blue glass eyes. Repainted wood ball jointed replaced body, replaced mohair wig. Cream satin vintage wedding outfit and veil, s/shoes. Flower girl German 130 Hermann Steiner 24cm shoulder head on replaced cloth body, brown glass sleep eyes and replaced mohair wig, flower print dress.. \$70 - \$90

Lot 256. Antique Dollhouse Parian type bisque 11.5cm doll c1890-1900s. Blonde molded hair with center part and lower massed back curls, painted features. Cloth wood filled body, bisque lower limbs and painted boots. Antique red cotton dress white painted cotton lining and petticoat. \$100 - \$175

Lot 257. Seven antique German Dollhouse dolls:- Four s/head German bisque dollhouse dolls 7.5cm-8cm, cloth wood fill bodies, stone bisque lower limbs, three with mauve garters, one has tipped fingers/toe, all in antique outfits. Also three **Grodnertal** turned wood dolls 10cm-13cm, some missing limbs. \$200 - \$300

Lot 258. Bisque Armand Marseille 390, 23" (59m). Blue glass sleep eyes, upper lower lashes, mohair uppers, feathered brows, open pink mouth with peak accents and upper teeth. Long U shaped hairline from pate rim side to side at back and another straight from same. Brown wig over cardboard pate. Full ball jointed composition body with repainted arms, replaced wig. White sunray pleated outfit, satin bonnet, socks and brown shoes. \$100 - \$150

Lot 259. Antique German s/head bisque dolls:- Recknagel 1907 bride 43cm. Fixed eyes, U shaped hairline from side neck socket. Cream satin bridal ensemble and antique wax bouquet. Armand Marseille 'Rosebud' 43cm with fixed eyes, pink rivet jointed body missing hands, pink flower print outfit. \$100 - \$150

Lot 260. Antique Dollhouse miniature dolls:- Four shoulder head German Chinahead dollhouse dolls 8cm-13cm, cloth wood fill bodies/replaced, some replaced limbs or damage with antique / vintage garments. Four German Frozen Charollete's to 4.5cm, some flaws includes excellent one in bath. Frozen 7cm bisque blonde with up-swept hair and tipped toes and hand. All bisque 4cm with jointed limbs. \$100 - \$200

**Lot 261.** Bisque **Armand Marseille 351 baby** 18" (46cm) c1926. Blue glass sleep eyes, angled lashes, open red mouth, no teeth. Dome head russet brown hair. Bent limb composition jointed baby body with all fingers repaired, white baby wear bonnet. \$100 - \$175

Lot 262. Bisque Heubach 'Koppelsdorf' 320 Baby 14" (36cm) c1930. Brown glass sleep eyes, angled lashes, open accented mouth, no teeth, tremble tongue, breathing nostrils. Composition baby body with replaced legs, replaced attached wig, blue crochet baby wear. \$120 - \$180

#### Dolls, Toys & Bears:- Antique, MIB Dolls, HP, Bears, Compo, Celluloid, TLC, Artist.....!

Lot 263. Naked 50s Pedigree Black HP walker 22" (56cm), applied short curl wig, sleeping / flirty amber eyes, small repair at hip pin.

\$80 - \$120

Lot 264. Composition 1930s Shirley Temple 51cm with block mark on Ideal body and replaced lookalike head with some craze lines, replaced wig and replica outfit and badge. PLUS Thin HP head girl 41cm 50s carton moule body and beauty skin limbs. Original red dress and hat. \$70 - \$120

Lot 265. Two 1920s Nippon RE bisque shoulder head dolls:- 43cm in blue outfit on rivet jointed kid leather body, lower bisque hands, replaced wig, blue sleep eyes. Other is 51cm, blue glass sleep eyes, chin and nose rubs, pink lace outfit on replaced body. \$50 - \$75

Lot 266. Nine Antique - vintage doll collection:- All original Italian felt 35cm doll. Nicholaus Oberender resurfaced bisque 37cm doll on replaced compo body, silk dress. Unstrung 38cm celluloid Schildkrot baby with sleep eyelids. Chad Valley 41cm naked felt cloth doll with some moth wear. Weary 41cm wax over Sonneberg. Italian 30cm weary cloth doll. Composition 36cm Boy in Oriental outfit. Walther & Sohn clay c28cm with face lifting. Grodner Tal 31cm with loose joints. \$90 - \$125

Lot 267. HP 1955 Pedigree Bendable Knee Walker 56cm, applied mohair wig with long plaits and fringe, blue flirty s-eyes, two hairlines from eyes, excellent leg color and knees click OK. Tagged Pedigree print dress with Dutch boy/girl, ducks and tulips, onesie, socks and original white shoes. \$150 - \$250

Lot 268. Two Pedigree Delite HP dolls 36cm:- Excellent baby has blonde saran wig, factory color, blue sleep eyes, lower lashes, real lashes, open red mouth and two u/teeth. Sailor girl outfit, original white shoes. Toddler has faded HP, faded sleep eyes, real lashes, brunette saran wig, red paisley print dress s/shoes. \$70 - 95

Lot 269. Two character Hyland Bears 1996 bears. Woody 28cm LE10/25 brown mohair, suede pads. Hattie LE9/25 grey mohair 21cm with felt pads. Both have glass eyes, fully jointed, tags and paper hang tags. \$70 - \$100

Lot 270. All original 1900s Chinese Opera doll 25cm, composition with painted features, long Opera fingers, red embroidered outfit and shoes. \$45 - \$70

\$80 - \$120

Lot 271. HP 1953 Pedigree 'Little Princess' 36cm, unstrung head-arms, mohair wig. Vibrant color, grey s-eyes, lashes, replica dress, Cinderella shoes. \$50 - \$75

Lot 272. Scarce 1930s Japan celluloid 46cm, deep molded hair and rare molded pink ribbon with painted flower posy on each side. Original painted features, vintage white wear clothes, very hard to find in excellent condition. \$100 - \$200