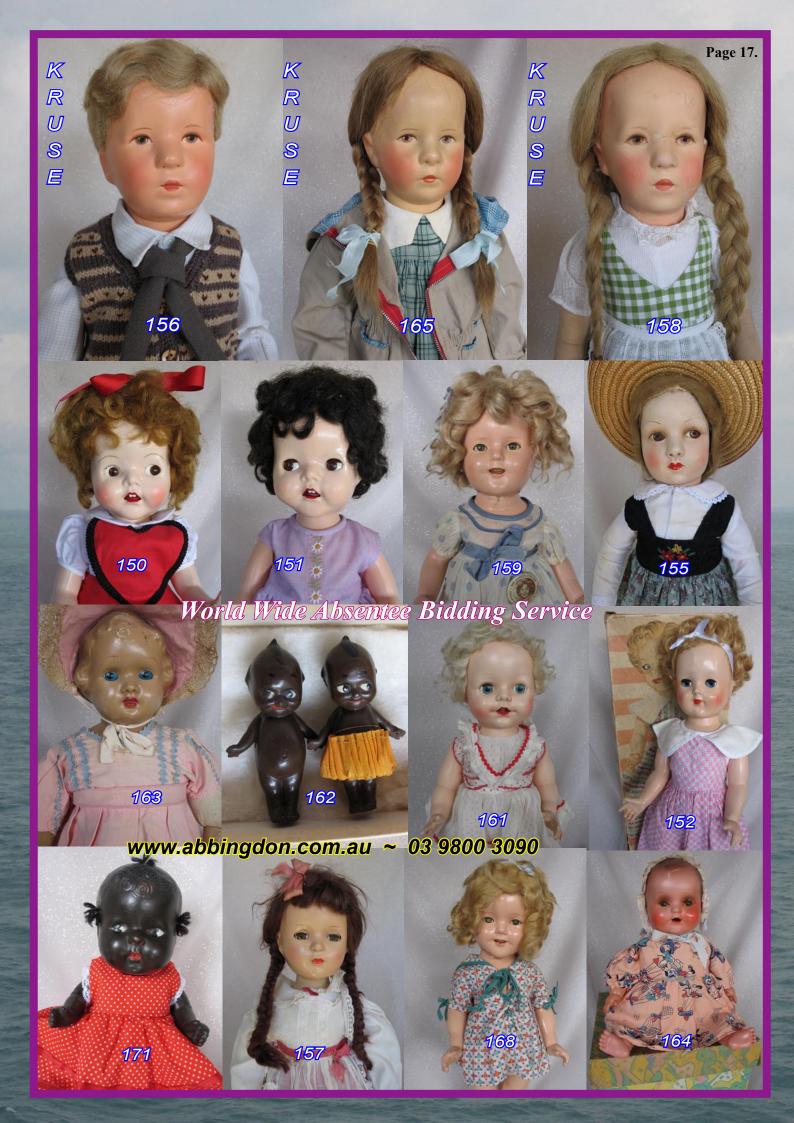

#### Antique & Cabinet Dolls:- Googly, Gbr Heubach, Dollhouse, Jumeau, K & R....!

**Lot 196.** All original 1890-1900s **German Dollhouse Lady doll** 7" (18cm) bisque shoulder head. Painted features, brown tied back mohair wig missing a few strands. Cloth body with bisque arms and modeled hands, white bisque lower feet and Mary Jane painted black shoes. Original melting pink/blue/cream silk evening gown with train, muslin / cotton undergarments. \$150 - \$200

**Lot 197.** All original **1880s German Dollhouse Lady doll** 7" (18cm) bisque shoulder head, deep molded high hair into bun at back, painted features. Cloth body with bisque forearms, white bisque lower feet and Mary Jane painted black shoes. Original blue print cotton dress with gauze lining, lace apron cotton pantaloons. \$200 - \$300

**Lot 198.** Bisque **Armand Marseille 390** 28" (71cm). Open pink mouth with peak accents, upper teeth, blue glass s-eyes, angled lashes, short feathered brows, nose / cheek rubs. Brown mohair wig / pate. Ball jointed composition good body. Black lace overlay pink silk gown, underwear, straw hat. \$400 - \$500

J.

**Lot 199.** Rare **Gerbuder Heubach 7550 baby pink bisque** c1912, 13.5" (34cm), incised "7550//6//Germany" and green stamped. Grey glass sleeping eyes, angled black lashes, two tone striated brows. Gorgeous wide open closed mouth with dark shading and molded tongue. Prominent ears and brown human hair wig, bent limb composition baby body with repainted hands. Antique cream long baby wear with lace trim. Rare pink bisque with sleep eyes. \$500 - \$600

Lot 200. German Armand Marseille 1894 bisque doll 20" (51cm). Grey glass sleep eyes, angled lashes lush gloss feathered brows, open pink mouth with peak accents upper teeth. Blonde mohair replaced wig and pate. Ball jointed wood composition body with long upper thighs and straight wrists. Lovely antique cream silk dress with lace bodice petticoat and pantaloons, antique white mohair bonnet with cream silk trim.

\$150 - \$200

Lot 201. Companion 1900-1910 SFBJ-Jumeau 'Tete Bebe' 30" (76cm), 'Tete Jumeau' red transfer, incised 13 on bisque head. Hairlines, vee shaped from pate rim to forehead, and reinforced long vee at back pate rim that continues to just above neck socket. Open red accented mouth with porcelain teeth. Blue glass sleep eyes, vertical lower lashes, serrated feathered brows. Blonde original human hair wig and cardboard pate. French ball jointed wood composition body has some lower leg paint lifting. Vintage pale blue organdy lace trim dress, matching wide brim hat, onesie, vintage leather shoes. \$400 - \$500

Lot 202. Three Gebruder Heubach Pouty 7602 bisque babies 1912. Intaglio blue eyes, pouty mouth with darker center line. 25.5cm on repainted baby composition body, 23cm on repainted replaced baby compo body, and 20cm on replaced compo straight leg body, all in crochet wear clothes. \$300 - \$400

Lot 203. Rare 1840 German Peg Wooden Dollhouse doll 4.5" (11.5cm). Varnished carved head with yellow tuck comb, painted features with split curls, cheek blush, paint flake on side of hair. Peg wooden splice jointed body with all original antique pink silk dress with blue bows, under clothes. This extremely rare Peg Wooden is presented in an oval wood frame attached to red velvet backing. \$300 - \$400

**Lot 204**. Bisque **Moustache Man** shoulder head 11" (28cm). Deep molded black moustache and painted features. Naked on brown cloth wood filled body with stone bisque forearms and glazed lower legs with with blue ribbon and brown shoes. \$150 - \$250

**Lot 205.** Cabinet **Kammer & Reinhardt 'Bride'** 6" (15cm) all original bisque doll. Blue glass stationery eyes, angled lashes, brown stroke brows, red gloss closed mouth. Blonde mohair wig and pate. Composition five piece body with molded black hose and tan Mary Jane shoes. Cream silk and lace bride gown with train, net lace veil, flowers, under garments. \$400 - \$550

Lot 206. All original German All bisque 8" (20cm) incised 19. Brown glass stationery eyes, angled lashes, gloss lush feathered brows, closed mouth, Bent arms with detailed fingers, straight legs with molded Mary Jane black shoes and herringbone hose and blue garter. Antique white wear cotton dress, under garments.

\$300 - \$500

Lot 207. German Schoenau & Hoffmeister 914 bisque child 24" (61cm), brown glass s/eyes, angled lashes, gloss lush feathered brows, open mouth has peak accents and upper teeth, brown wispsy replaced wig and old pate. Ball jointed composition body. Antique white wear with button up front and and lace collar night wear, under garments, antique lace trim night cap. \$150 - \$250

**Lot 208.** Bisque 1914 **Gerbuder Heubach Pouty Baby 8420** cabinet size 7.5" (19cm) with square mark. Two tone striated brows, brown glass sleep eyes with eye weight not attached to rocker, angled lashes. Pouty red mouth, left cheek rub and prominent ears, sparse replaced mohair wig. Bent limb composition baby body with repainted body/ legs, antique white wear clothes and red silk ribbon and buttons. \$350 - \$500

Lot 209. All original c1890-1900s **German Dollhouse Lady** 7" (18cm) bisque shoulder head doll, incised 341 & faint size, Painted features, with gloss red mouth/ blue eyes, blonde tied back mohair wig missing a few strands. Cloth body with bisque arms and modeled hands, white bisque lower feet and Mary Jane painted black shoes, ankle reglue. Original melting pink/cream silk evening gown with train, muslin / cotton undergarments, necklace and fan. \$100 - \$150

Lot 210. Two German bisque Moustache dollhouse men:- Sailor Man shoulder head 20cm. Deep molded brown hair / moustache, painted features. Heavy cotton blue cream sailor outfit. Cloth body with stamp on chest, stone bisque forearms and lower legs with blue shoes. Sailor blue and cream outfit. All original 1900s Moustache Man 7" (18cm) bisque shoulder head. Painted features, deep molded blonde hair / long moustache, blue eyes. Cloth body with bisque arms and modeled hands, bisque lower feet with painted black boots. Original black felt pants/jacket, white shirt.

\$300 - \$400

Lot 211. Four cabinet All-bisque dolls with painted features:- Ribbon German baby 11.5cm incised 6240, wire jointed limbs, molded ribbed hose / shoes, red long silk ribbon and cream cloth bookmark. German 9cm Kewpie type incised heart//430//Germany, jointed limbs. Nippon toddler 9cm with jointed arms. Seated 10cm messy chocolate baby with chocolate pot. \$100 - \$200

Lot 212. Bisque Heubach 'Koppelsdorf' 320 Baby 19" (48cm) c1930. Brown glass sleep eyes, angled lashes, open accented mouth, no teeth, tremble tongue, breathing nostrils, firing flaw under ear. Composition baby body, brown human hair wig / cardboard pate. Cream baby wear with hand embroidered flowers.

Lot 213. Bisque Armand Marseille 390 Flirty walker 24" (61cm) Brown glass flirty eyes, bold lashes, short gloss brows. Open mouth with peak accents, upper teeth, blonde replaced pigtail wig/pate. Wood composition ball jointed body hand assisted walking body, crier not working. Antique white wear with broderie anglaise scallop trim under wear, socks and leather shoes, hat. \$200 - \$350

Lot 214. Character Armand Marseille for Borgfeldt Topknot Googly 252 bisque 12" (30cm) c1915. Googly side glancing blue intaglio eyes with upper black eyeline, short stroke brows, closed watermelon smile mouth with darker center line. Molded brown hair with deep molded topknot. Five piece composition slant hip jointed body with bent arms. Period green romper, orange jersey, socks and blue buckle shoes, very rare googly. \$500 - \$800

Lot 215. German Armand Marseille 21" (53cm) shoulder head bisque child. Gray glass stationery eyes, angled lashes, stroke brows, open pink mouth, four upper teeth, replaced blonde mohair wig/pate. Kid leather gusset jointed body with knee leather repair, lower bisque hands.. Red cotton dress, cape with diamante brooch, hat and antique under garments, white socks. \$150 - \$200

Lot 216. Companion Kammer & Reinhardt "Walker" bisque child 30" (76cm), hairline from front pate rim to right outer eye corner. Blue glass sleep eyes, angled lashes, gloss feathered brows, open mouth has peak accents and three upper teeth. Brown long human hair French wig over old pate. Hip jointed straight leg composition walking body with play wear and lifting at right calf, scarce rubber hands, loose strung arms. Antique fine cotton dress with embroidered flowers and mauve silk ribbons, antique petticoat, white socks and shoes. \$400 - \$550

**Lot 217.** German **All-bisque A/Marseille Googly 329** 16cm. Brown glass fixed side glancing googly blue glass eyes, angled lashes, gloss stroke brows, water-melon mouth, lignite marks. All bisque body with ribbed blue long socks and black strap shoes. Original mohair wig / pate, crochet outfit. Bent arms with detailed fingers, straight legs with molded Mary Jane black shoes, herringbone hose, blue garter. Antique white wear cotton dress, underwear. \$300 - \$400

Lot 218. All original attributed to JD Kestner All-bisque 'Barefoot Googly' 13cm c1910s. Painted black gloss side glancing eyes, fine upper lashes, dot brows, red gloss shaded small pert mouth, dome head with painted hair tufts and molded front curl. All bisque straight leg body, detailed fingers and toes. All original pink cotton bonnet / dress and cotton petticoat / undies. Provenance Fourth place ribbon at Chicago 1993 UFDC in open all-bisque section. \$500 - \$700