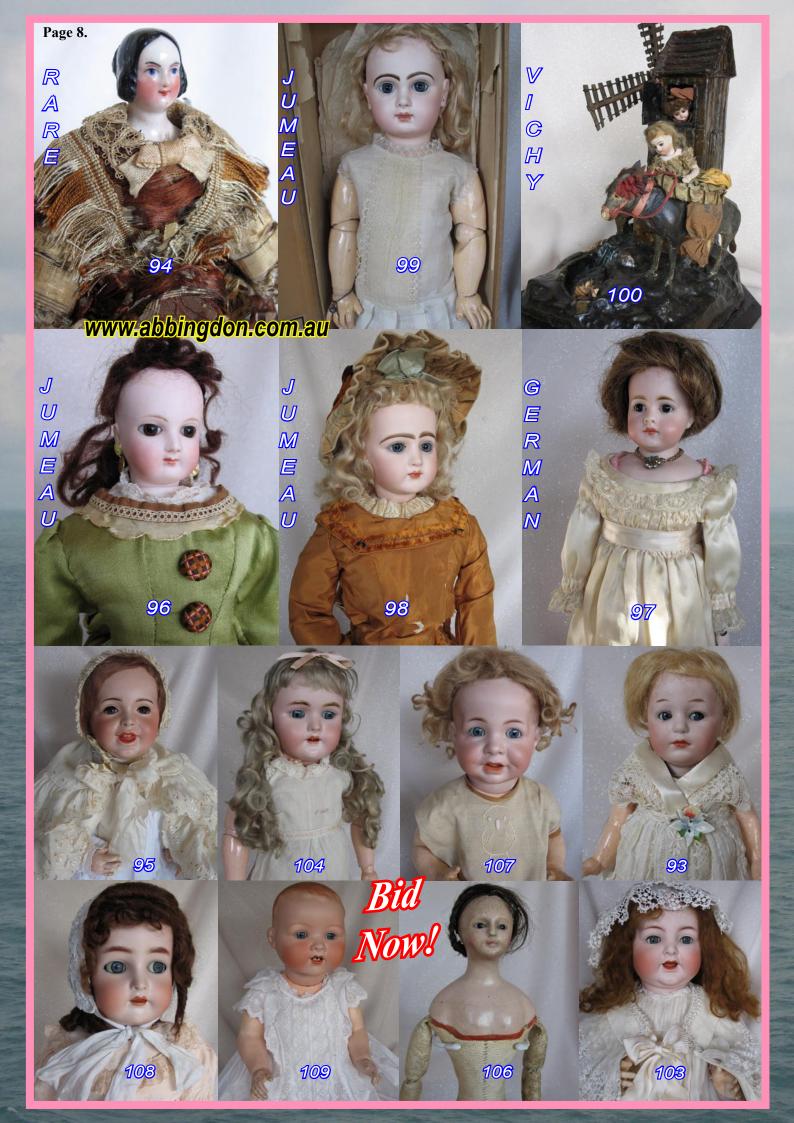

Lot 94. Extremely rare Dollhouse Chinahead c1840 with articulated peg-wooden body 5.5" (14cm). Pink tint shoulder head has well molded hairstyle with exposed ears and back braided bun. Blue eyes, well blushed cheeks. Peg wooden splice jointed body with glazed china forearms, right hand clasped has flower hole. Lower legs are also glazed china with orange red molded flat shoes, right ankle has reglue and also glued at wood joint. All original brown silk fragile melting dress over brown under dress, white lace trim petticoat, lace hat, lace trim collar and long sleeves. This rare dollhouse 1840 doll is the earliest possible and never seen one for sale anywhere in over 25 years.

\$800 - \$1,200

Lot 95. Oily bisque S.F.B.J. 'Laughing Jumeau 236 baby life size 22" (56cm). Expert feature painting. Open closed red mouth has two molded upper teeth.

Blue glass sleeping eyes, real mohair lashes and angled lashes, long gloss feathered brows and first from mold quality. Mushroon brown lush mohair wig and cardboard pate. Chunky excellent composition bent limb baby body with red blush and accents, SFBJ paper sticker. Antique cream cape with silk embroidered flowers and silk ties, antique broderie anglaise 94cm long christening gown, under garments, silk lined crochet antique bonnet \$750 - \$900

Lot 96. French c1880 Jumeau "Poupee Peau" fashion lady 13.5" (34cm) pale bisque socket head incised '1'. Brown glass paperweight eyes, fine grey angled lashes, feathered brows, closed rose mouth with accents, pierced ears with gold earrings, soft blushed cheeks. Original wood button neck attachment to bisque shoulder plate, straight edge kid leather stiff body with separate fingers, tipped on right hand and blue stamped 'Jumeau Medaille d'Or Paris' on back. Divine antique olive green silk couture walking out costume, silk multi-color buttons and lace trim, padded bustle, antique petticoat and long socks. \$1,500 - \$2,000

**Lot 97.** Scarce **German Fashion Child c1890** 13" (33cm). Dome shoulder head with two stringing holes, incised '50/3'. Brown glass paperweight eyes, small paint flake on lower right eyerim, angled lashes, fine feathered gloss brown brows, closed pink mouth with long darker center line, pierced ears with one split, chubby soft blushed cheeks. Kid leather and cloth body is wood filled, gusset jointed at buttocks and modeled bisque hands. Up-swept brown human hair original wig. Cream silk long dress with lace trim, pink vintage under garments, long white socks and black shoes, flower stone necklace. \$600 - \$750

Lot 98. French c1877-82 Jumeau "Fashion Poupee" 22" (56cm) bisque socket head. Incised 9 // V checkmark H3 on head, bisque shoulderplate. Supreme blue Guepratte paperweight glass eyes, black dramatic angled lashes, mauve eye shadow, very long arched brown gloss lush brows with fine outer feathering. Gloss rose pink mouth, inner shading, peak accents and protruding upper lip. Soft blushed cheeks, pierced ears. Original wood button neck attachment, original cork pate and blonde mohair wig. Kid leather gusset jointed body with scarce individual toes and fingers. Divine couture burnt orange walking out costume with lace trim and bugle bead decoration. Three antique petticoats, pantaloons, lace socks and black leather heel shoes with gold buckles. Silk lined hat made of burnt orange and tan velvet along with a blue bow. \$2,500 - \$4,500

Lot 99. Boxed 'Tete Jumeau Bebe' c1885-90s bisque doll 24" (61cm). Closed shaded red mouth with upturned corners, peak accents and modeled defined white space. Red stamped on neck "Depose Tete Jumeau Btg SGDC 11" also artist / check marks. Starburst blue paperweight eyes, eyeliner, long angled lashes, lush brows with fine outer feathering, small lower right eye rim flake. Soft blushing, pierced ears, original blonde mohair wig and cork pate, spiral spring neck attachment. Jumeau full jointed wood composition with jointed wrists. Only one blue bead pull string, fully extended for non working crier. Body is blue stamped "Jumeau Medaille d'Or Paris". Original dropped waist pleated chemise with lace trim, white Jumeau socks and Jumeau bee symbol black leather strap shoes. Sturdy box with perfect end label and inside lid paper label with Bebe Jumeau information. All original boxed closed mouth Tete Jumeau Bebe.

\$4,000 - \$5,000

Lot 100. Rare 1885 Gustav Vichy Musical Automaton "Girl Riding Past Windmill" 18" (46 cm). A country scene vignette features a bisque head doll with painted features, closed mouth, blonde mohair wig, bisque limbs, only one leg, original cotton dress, is seated upon a papier mache donkey. The donkey is standing on a papier mache base to suggest a country scene, and mill tower at one side with wooden working windmill next to stream and bridge. When wound, music plays, the donkey's head bobs up/down, the windmill turns, and window of the tower opens and a bisque headed boy with blue glass eyes peeks out his head.

All-original excellent automaton with wind up and stop / start levers. Three amusing motions, extremely rare world wide Vichy automaton.

\$4,000 - \$5,500

Lot 101. French bisque 'Tete Jumeau Bebe' c1890s 23" (58cm). Open shaded red mouth with peak accents and porcelain upper row of teeth. Red check mark and incised size 10, faint hairline from back pate rim. Starburst blue paperweight eyes, black eyeliner, long angled lashes, brown gloss lush brows with fine outer feathering, soft blush and pierced ears. Original very long human hair brown wig and cork pate. Jumeau full jointed wood composition with jointed wrists, paint flaking on hands. Antique cream silk flower print dropped waist day wear dress with lavender stripe and lace trims, silk petticoat, whitewear pantaloons, lace socks and brown leather shoes, lavender velvet layered bonnet. \$700 - \$850

Lot 102. Character Armand Marseille "Just Me" 310 bisque doll 9.5" (24cm) c1928. Blue side glancing sleep glass eyes, angled lashes, short dash brows. chubby cheeks, tiny rosebud mouth. Brunette mohair bobbed wig / pate. Straight leg five piece composition body, distinctive bent elbows, vibrant knee and hand blush. Broderie anglaise short dress with lace trim, lace trim undies, socks, olive rexine shoes all from period. Scarce character doll. \$700 - \$850

**Lot 103.** Character bisque **Kammer & Reinhardt 126 baby** life size 24" (61cm). Open red shaded mouth, two upper teeth, red tremble tongue. Blue glass sleeping eyes have angled lashes and mohair lashes, feathered brows, prominent chin and ears, chubby blushed cheeks. Auburn replaced lush mohair wig and old pate. Chunky bent limb composition baby body. Beautiful antique cream silk christening gown 100cm long, cape and matching bonnet with French lace trim, white wear antique petticoat.

\$500 - \$600

Lot 104. All original Heinrich Handwerck 109 oily bisque child c1890s 21" (53cm). Open pink mouth with peak accents, four upper teeth. Blue glass sleeping eyes, angled lashes, molded serrated gloss light brown feathered brows, pierced ears. Factory finish wood ball jointed composition body. Lush blond mohair wig with superb factory extensions to mid back and o/pate. Original chemise, petticoat, pantaloons all with lace trim and pink ribbons, long pink socks and pink shoes, ex USA Theriault's gold horse all original doll. \$500 - \$600

Lot 105. Scarce Gebruder Heubach 7550 Pink-tinted bisque character baby c1912, bisque socket head 12" (31cm), brown glass sleep eyes, angled lashes, two tone feathered brows. Expert painted open closed mouth modeled as though open with sculpted tongue tip, shaded, inner outlined upper lip is divine. Original short blonde mohair wig and pate. Bent limb composition baby body, red accents, three tipped fingers. All original blue cotton short sleeve top and short pants, socks / black shoes. Incised 7550 // 5 // Germany, rare model with wonderful detail of sculpting especially of mouth. \$500 - \$700

Lot 106. Scarce c1850-60s German Johann Muller Papier Mache lady doll 12.5" (32cm). Domed shoulder head with painted black cap, nail applied sparse human hair black cap wig with original crown plaits. Inserted brown pupiless enamel eyes, angled lashes, faint brows, cheek blush and pink closed mouth. Shaped kid leather body with individual wired fingers, right knee partially joined, shaped feet. Gypsy Lee original print five piece outfit and pink wide brim wired hat. Also green cotton and silk vintage dress. Comes with hand written ink note tracing three generation of one family ownership from 1860. \$600 - \$700

**Lot 107.** German **Kammer & Reinhardt 116A baby** c1911, 18" (46cm). Bisque socket head incised "K Star R // Simon & Halbig // 116/A // 50" with fixed blue glass eyes, angled lashes, feathered brows, open pink mouth, two upper teeth, chubby cheeks, prominent ears. Bent limb composition chunky baby body has some paint crazing, tipped thumb and missing index finger, replaced mohair wig and pate, vintage romper. \$500 - \$650

**Lot 108**. Bisque **Kammer & Reinhardt Flirty** doll, 24" (61cm). Open pink gloss accented mouth, upper teeth, red tremble tongue. Blue grey glass flirty eyes, sleep eyelids, angled lashes, inside string from sleeping wire to forehead missing, molded serrated feathered gloss brows, pierced ears. Wood composition ball jointed body, brown mohair wig / pate. Vintage pink flower print dress and underwear, socks, antique tan leather shoes, lined lace bonnet. \$400 - \$600

**Lot 109.** Life size **Armand Marseille 351 / 9K Dream Baby** 26" (66cm) bisque swivel head. Open red mouth, two lower teeth, blue glass sleeping eyes have fine angled lashes and russet brown brows. Dome rust brown hair with molded front curls, chubby blushed cheeks. Chunky bent limb composition baby body. Beautiful antique white wear christening gown 94cm long, inserted broderie anglaise scallop lace yoke, petticoat and crochet undies. \$500 - \$600