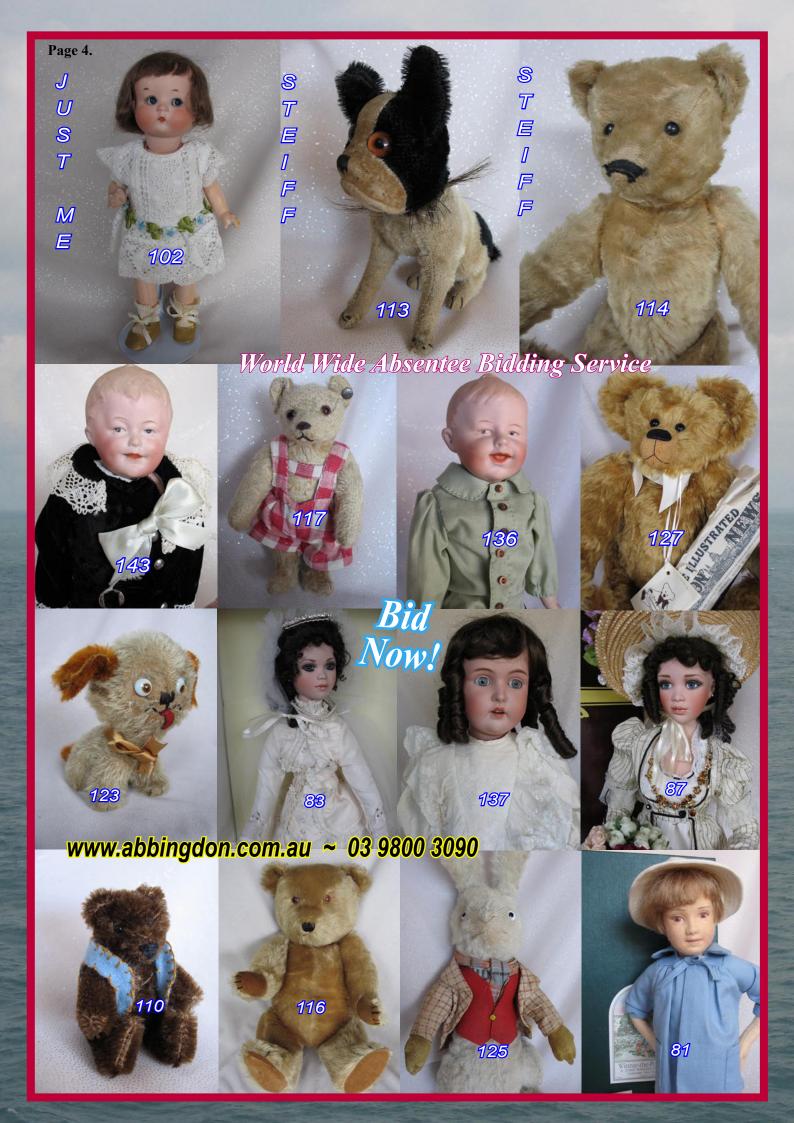

Lot 102. Character Armand Marseille "Just Me" 310 bisque doll 9.5" (24cm) c1928. Blue side glancing sleep glass eyes, angled lashes, short dash brows. chubby cheeks, tiny rosebud mouth. Brunette mohair bobbed wig / pate. Straight leg five piece composition body, distinctive bent elbows, vibrant knee and hand blush. Broderie anglaise short dress with lace trim, lace trim undies, socks, olive rexine shoes all from period. Scarce character doll. \$700 - \$850

**Lot 113.** Miniature rare **Steiff 1930s "Bully"** seated dog 5.5" (14cm). Swivel head, velvet & black mohair. Brown back painted glass eyes, batwing stitched nose, original spike horse hair collar. Three black claws on hind legs, has 50% white mohair / 100% black mohair coverage, extremely rare to find. \$500 - \$750

Lot 114. German 1910-12s Steiff bear 13" (33cm) very good antique gold mohair coverage, black boot button eyes, long muzzle with remains of horizontal nose stitching. Fully jointed with wood fill and defined back hump. Felt pads, right has hole at tip and left exposed pad, feet pads have some tiny holes, four black claw on all fours, no button, one family owned bear. \$400 - \$650

Lot 116. Excellent Chiltem bear 1959 blonde lush mohair 24" (61cm). Big cherry amber plastic eyes, black stitched shield nose and inverted Y mouth. Fully jointed with wood kapok fill, non working tummy squeaker. Brown velveteen pads with inserted cardboard feet, five claws on feet and four black over stitched claws on hands, all original one owner beauty. \$300 - \$400

**Lot 123.** Rare **Einco Googly c1912** "Tubby" seated frozen comical dog, 16cm cinnamon mohair with copper mohair tail and ears. Googly brown glass eyes, expressive red felt tongue, black nose and mouth, non working squeaker, extremely rare to find very good condition Tubby. \$150 - \$250

**Lot 127.** Australian **OOAK Debbie Sargentson** "Patrick The Paper Boy" 51cm gold English mohair, fully jointed, suede pads, glass eyes, shaved muzzle and white collar. Patrick comes with the August 18th 1945 Illustrated London News paper. Artist signed June 1994 paper hang tag. \$100 - \$150