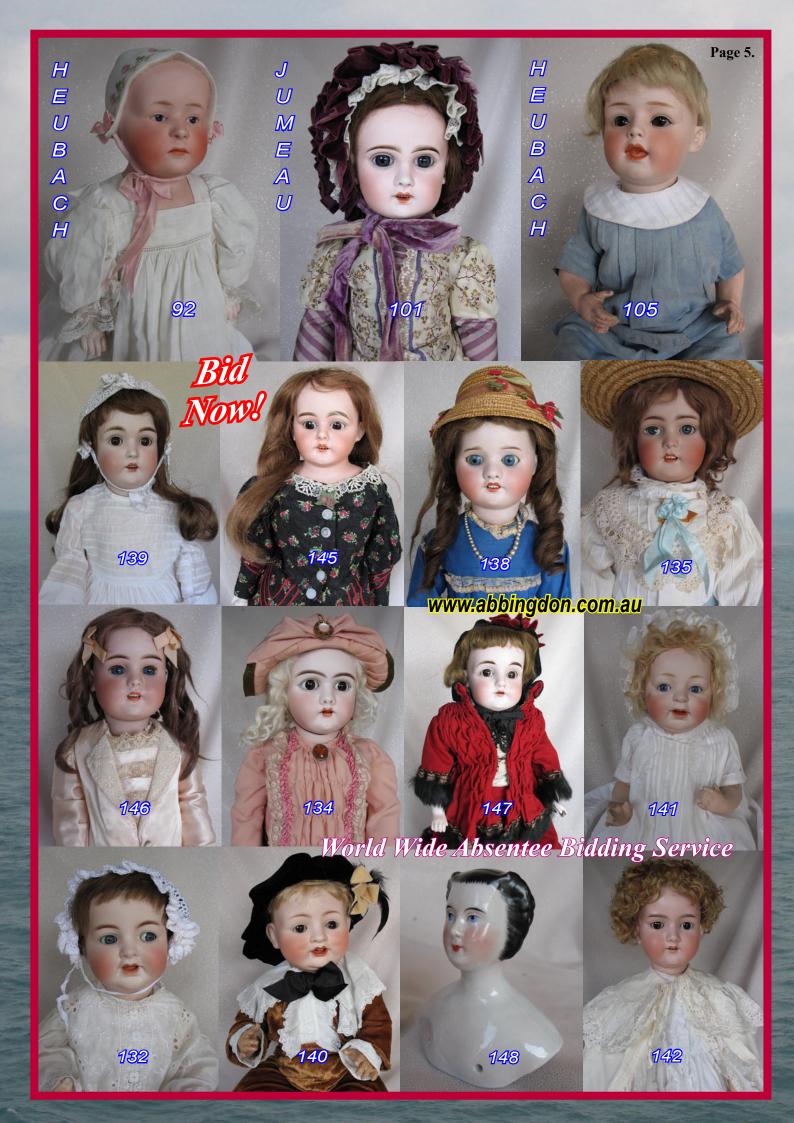

#### Antique Dolls:- Jumeau's, Vichy, Kestner, Dollhouse, Just Me, G/Heubach!

Selling are some elite rare antique dolls, call Graeme on 03 9800 3090 to discuss or help with your selections now.

Lot 92. All original Gerbuder Heubach Bonnet Head 'Stuart Baby' 8226 shoulder head bisque c1912, 13" (33cm). Intaglio blue eyes, two tone brows, pouty mouth with red center line. Bisque bonnet with flower pattern and holes for real pink ribbon. Variation kid leather rivet jointed toddler body with forearms and lower legs, right leg rivet is missing. All original lace trim cotton white wear night dress, petticoat, undies, kid leather booties, all original Stuart baby.

Lot 96. French c1880 Jumeau "Poupee Peau" fashion lady 13.5" (34cm) pale bisque socket head incised '1'. Brown glass paperweight eyes, fine grey angled lashes, feathered brows, closed rose mouth with accents, pierced ears with gold earrings, soft blushed cheeks. Original wood button neck attachment to bisque shoulder plate, straight edge kid leather stiff body with separate fingers, tipped on right hand and blue stamped 'Jumeau Medaille d'Or Paris' on back. Divine antique olive green silk couture walking out costume, silk multi-color buttons and lace trim, padded bustle, antique petticoat and long socks. \$1,500 - \$2,000

Lot 105. Scarce Gebruder Heubach 7550 Pink-tinted bisque character baby c1912, bisque socket head 12" (31cm), brown glass sleep eyes, angled lashes, two tone feathered brows. Expert painted open closed mouth modeled as though open with sculpted tongue tip, shaded, inner outlined upper lip is divine. Original short blonde mohair wig and pate. Bent limb composition baby body, red accents, three tipped fingers. All original blue cotton short sleeve top and short pants, socks / black shoes. Incised 7550 // 5 // Germany, rare model with wonderful detail of sculpting especially of mouth. \$500 - \$700

**Lot 135.** German **Simon & Halbig 1078 character child** 22" (56cm) bisque doll. Blue grey glass sleeping eyes, angled lashes, lush gloss brown feathered brows, open pink mouth with porcelain. Original brown lush mohair wig and cardboard pate. Factory finish ball jointed wood composition body. Antique white wear dress with scallop lace edge and attached collar and under garments, lace socks, wide brim straw hat. \$400 - \$500

**Lot 139.** Antique **1903 J.D. Kestner 171 Child** 25" (64cm) pale bisque. Brown glass sleep eyes, bold angled lashes, molded lush brown gloss feathered brows. Open mouth with gloss accents, four upper teeth. Soft cheek blush and chin dimple, nose rub. Never removed plaster pate, brown replaced mohair wig. Kestner ball j-composition body with red factory stamp. Beautiful antique white cotton long dress, under garments, no shoes, lace trim bonnet. \$500 - \$600

Lot 143. Scarce Gerbuder Heubach 'Grinning Boy' 8724 child c1910s, 14" (36cm). Oily bisque shoulder head, incised square mark and green mark. Side glancing intaglio gray blue eyes, molded lower lids. Molded front curls and deep top curl, dimpled chubby blushed cheeks. Smiling open/closed mouth, two upper molded teeth. Kid leather gusset jointed body with replaced cloth upper arms and bisque forearms. Also swivel head bisque Gebruder Heubach Pouty 7602 toddler 25.5cm 1912. Intaglio blue eyes, gloss pouty mouth on repainted slant hip toddler body. Both dolls in black velvet boys pants outfit s/ shoes.