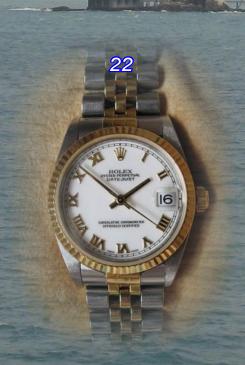

nan numarak

- Lot 22. Estate Rolex 'Oyster Perpetual Date-Just" Lady wrist watch. Rolesor gold and stainless steel, fluted gold bezel, magnified date, gold roman numerals,
  Rolesor Rolex watch band. Excellent working condition, just been serviced, comes with appraisal certificate and original Rolex owner's wood green leather box.
  \$5,000 \$6,000
- Lot 23. Estate Gent & Lady Mondaine 'Automatic Railway' watches. Swiss made SBB CFF FFS, analogue month / day, stainless steel case 38mm / 31mm, waterproof, leather bands. Some glass scratches and ladies has leather band wear. \$90 \$120
- Lot 24. Tapestry woven ADA Paris "Kilim" Turkish contemporary rug, 227cm X 130 cm original tag, excellent condition. \$50 \$80
- **Lot 25.** Blue ceramic **Robur Teapot**, original infuser, inside excellent, outside lid needs a polish, Patented Aust & NZ mark. **PLUS Japan** boxed six tea cup and loose matching teapot with applied fine bamboo weave pattern. \$90 \$150
- Lot 26. Pre-owned Chanel lady shoes, size 37 1/2. Black leather lace up flats. And Black leather, flower lace design lace up flats, both have sole wear.