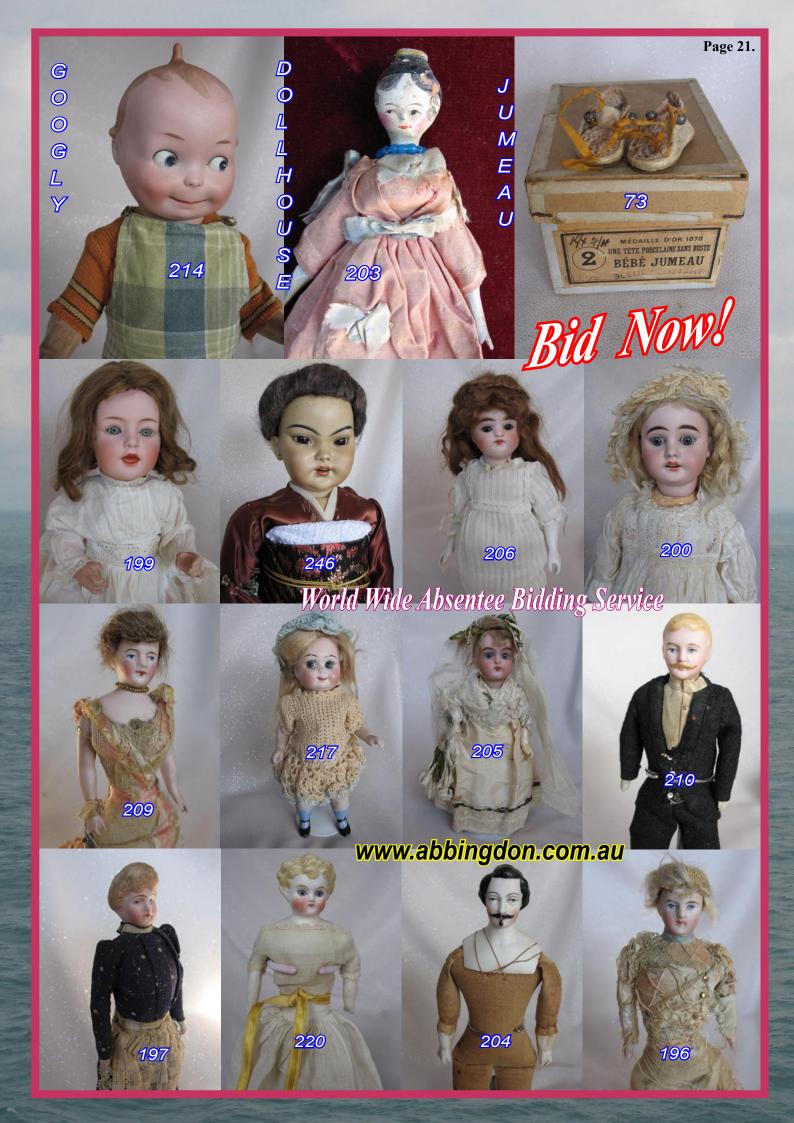

Lot 273. English Pot head 40s tin/composition child 52cm. Blue sleep eyes, open closed mouth, applied mohair wig has a bald spot. Painted tin body and swivel arms. Working crier and turned wood swivel hip jointed walking legs with cream tin shoes, vintage gingham short dress. \$70 - \$100

Lot 274. Japan Marugane Pixietoy celluloid 30s baby 46cm, sleeping eyelids, blue eyes, bent limb celluloid baby body, lemon baby wear, crochet beret. \$60 - \$90

Lot 275. Mohair Steiff "Floppy Tiger" 33cm long c1956-61, bell in right paw, vibrant color and Steiff paper chest tag. \$50 - \$75

Lot 276. Two vintage Googly dolls:- Australian 50s Fethalite 'Cupid Googly' 28cm pink hard plastic. Painted googly side glancing eyes, deep molded brown hair, chip at shoulder joint, jointed arms. Other is Clay composition 30s Googly 31cm. Frozen body, jointed arms. Painted features with side glancing googly eyes, watermelon smile. Some missing body compo at arm holes. Pink melting silk dress, gold belt and applied mohair wig. \$70 - \$90

Lot 277. Two vintage Celluloid toddlers:- Japan 28cm girl, red molded hair / socks, socks/shoes, cream knit. Polish PR Zask 46cm, o/painted features.

Lot 278. Composition Kestner Kewpie 28cm, heart US sticker, Rose O'Neill 1913 sticker, wings, repainted lower legs, left loose arm has paint flaking. \$70 - \$90

Lot 279. Composition 1940s Pedigree toddler 51cm. Blue sleep eyes, lashes, open mouth, two teeth, chunky five piece toddler body, antique and lace baby wear with tin baby brooch.

\$90 - \$125

Lot 280. Three Australian artist mohair bears:- Two 1995 Jan Hanlon character 33cm bears, tags, felt pads. Tattoo 1995 'Winston' 36cm with tags. \$70 - \$120

```
Lot 281. Velvet Norah Wellings Mexican 41cm felt sombrero / orange jacket, some tiny general holes. Also 36cm Islander girl with hoop earrings, brown mohair sewn in wig, shoulder patch repair. Both have inserted brown glass eyes, foot tag and open closed mouth. $60 - $90
```

- Lot 282. Two dolls:- Composition hip jointed walker 1940s 61cm, brown sleep eyes, o-mouth with u/teeth, applied brown wig, composition walking body with one lost finger, red pin dot dress, straw boater, s/shoes. Contrived, Poured wax Art Deco tilted s/head doll 59cm with bulging blue painted side glancing eyes, partially closed eyelids, long shaped nose, o/closed mouth, applied black mohair wig, aged rivet jointed kid leather body. Antique cream silk / gold metal lace dress. \$100 \$150
- **Lot 283.** HP 1955 **Pedigree Bendable Knee Walker** 56cm, applied short honey blonde saran wig, blue flirty s-eyes, hairline above/below right eye and short from mouth, general face fade, knees click OK. Flower print replaced dress, bonnet, s/shoes and plush bear. \$100 \$150
- Lot 284. Three flawed dolls:- German All bisque German with U shaped hairline from back pate rim to under ear, reglue at ankle, brown glass sleep eyes. German 545 All-bisque 15cm jointed limbs and eyes back in head, mohair wig. German 20s celluloid regional doll 28cm, glass eyes, mohair wig, o/costume. \$90 \$125
- Lot 285. Two Composition Dolls:- Sonnenberg 43cm shoulder head with open mouth, two teeth, cheek/nose rubs, blue glass sleep eyes, mohair wig, cloth body with lower compo limbs, blue antique silk dress. Composition Teenager doll 36cm, brown sleep eyes, mohair wig, satin pink and net lace dress. \$100 \$150
- **Lot 286.** Two German **Hermann Spielwaren** character bears. Christmas 2004 tipped mohair with basket and COA. MIB 50years Pustefix 26cm with blue felt pads COA and bubble bottle. Both have tags and in store condition. \$60 \$95
- Lot 287. Vintage English Palitoy 'Princess Elizabeth toddler 55cm, small nose crush otherwise in very good condition, white dress.
- Lot 288. Australian Davina's "Stockman Jonathan" reproduction 2003 porcelain doll 31" (79cm), original outfit, hat and taped whip, signed COA. \$50 \$75
- **Lot 289.** Two **SFBJ/Jumeau 1940-50s** hard plastic dome head dolls. Girl 27cm in silk / lace trim dress and crochet bonnet., five piece toddler body. Boy 32cm on replaced composition body, green knit. Both have brown sleep eyes, real lashes, closed mouth bald heads. \$30 \$60
- Lot 290. Forty plus modern porcelain Dollhouse dolls includes some accessories. Also three pop up dolls houses, three dimensional books that housed the figures. \$90 \$125
- Lot 291. Musical possible Chiltern 'Panda" 1960s black white mohair, 26cm seated, not jointed, wood /kapok fill, shaped plastic nose, tan velvet pads, occasional working back wind up music, one owner. \$70 \$90
- Lot 292. Two boxed 60s NZ Pedigree dolls all original:- Bride 38cm, white bride ensemble. Magic Flesh 41cm in mauve dress outfit. Both have script pins. \$70 \$90
- Lot 293. Three H/Plastic dolls:- Mulatto NZ Lincoln 20cm, Pedigree 26cm round face Delite 60s with mohair wig. NZ Pedigree walker 32cm, knot wear. \$60 \$80
- **Lot 294.** Two dolls:- **1909 Billiken** composition 42cm with paint lifting, jointed brown velvet body with felt pads and exposed wool fill on right hand. Also 43cm Effanbee composition baby with crazing and blonde mohair wig, cloth body with lower composition limbs, pink cord play suit. \$60 \$80
- **Lot 295.** Composition unmarked 30s **Shirley Temple** 41cm, crazed sleep, overall paint crazing, repair to right forearm, honey blonde mohair wig, original snap white rexine shoes, replaced coin dot dress, socks and undies. **Plus MIB** Nostalgia Collectibles S/Temple 'Rebecca of Sunnybrook Farm' porcelain figurine. \$90 \$120
- Lot 296. MIB Peggy Nisbet LE Wedding Sarah Ferguson & Pr Andrew with signed invitation. Wax head 35cm fashion model in 1858-1860 material dress with details on base back to William Morris. \$60 \$120
- Lot 297. Ten cloth/velvet Norah Wellings dolls:- Four Scottish family 30-20cm, Mum/dad and two kids. Original red tartan kilt outfits, good condition except for sock holes on a small one, each has brooch and foot tags. Two Dutch boy / girl 20cm with some fade to dress and pants with tags. Others with general wear are Mexican child 23cm with orange sombrero, weary 18cm monkey, 20cm Islander girl and Policeman. \$80 \$140
- Lot 298. Four Artist Bears:- 1993 Bearndiera 48cm white mohair Clementine. Nola Siemering 43cm mohair bear. Eden 41cm Xmas Paddington bear with ticket.

  Susan Aigh 51cm 'Wood chopped Old Ben' synthetic bear 51cm on wood base with blackwood axe. \$60 \$90
- Lot 299. Two 1940s Composition Baby dolls:- English C & S 44cm, repainted mouth, nose rub, flirty/ sleep eyes, applied wig. Swivel Head 46cm with paint rubs and flakes on head, blue sleep eyes, closed red mouth, crude cloth wood fill body with lower compo limbs. Both in white baby wear, cream crochet bonnets. \$60 \$90
- **Lot 300.** Two Australian **Aboriginal** composition dolls 30cm. Deep molded black hair, brown painted eyes, jointed arms and frozen body. Other has lap lap, replaced arms, reglues to knee and foot. Both have Map of Australia incised on back. \$80 \$110
- Lot 301. Four Hermann Spielwaren miniature mohair animals. Black LE Halloween Cat 10cm with COA, Rocking horse 12cm, Fawn 13,5cm and LE Pull along Bear riding on Snail LE 95/500 with COA. All have tags and are in unplayed condition. PLUS wood 20cm Australian Rocking horse. \$70 \$90
- Lot 302. Mixed toys:- Composition Japan Boy Scout, 1930s jointed head and arms, inserted eyes, molded clothes and back pack 25cm. Eden Paddington Aunt Lucy 36cm. ALSO Inuit 30cm Eskimo vinyl child and Boma 30cm vinyl Eskimo child. \$50 \$80
- Lot 303. Antique dolls underwear x 3:- Doll Corsets 16cm & 9.5cm with boning. Ivy doll Suspenders 15cm stamped Ivy Reg Pat USA with all hooks. \$100 \$200
- Lot 304. Australian artist Black Singing Minstrel composition 61cm swivel head. Singing mouth and painted features, black frizzy mohair wig. Cloth body with detailed compo hands and boots, black tails and pants with flower print vest and bow tie. \$30 \$45
- **Lot 305.** All original **1900s Chinese Opera doll** 26cm, composition with painted features, long Opera fingers, orange / red embroidered outfit. **Also antique** bisque Chinese Nodder 12.5cm figurine with neck to chest repair. **PLUS** Chinese porcelain modern figure 20cm. \$70 \$90
- **Lot 306.** Mixed box Toys includes:- **All-bisque 20s Japan** Betty Boop type 22cm. Oriana Nisbet Empire Sailor 22cm. Tin litho LBZ spinning top, **HBBear,** Mickey & Minnie Mouse vinyl dolls, Lam Kee B/O sausage dog, Japan wood doll, China tin frog, plush modern lion and more. \$40 \$75
- Lot 307. Mohair 46cm Steiff floppy rabbit, glass eyes, open felt mouth with hole, felt feet pads, needs some fill. ALSO 16cm Teddy Herman 90s bear on wheels.
  \$50 \$90
- Lot 308. Two Bears:- unjointed Verna gold mohair foam filled 60s bear with 80% coverage. Oscar 38cm artist bear by Romanov Bears Australia, shaggy mohair. \$40 - \$65
- Lot 309. Two tagged 1960s Gollies with foam fill. Wendy Boston 33cm, print features, pastel block pattern. Pedigree 53cm with felt features. \$70 \$120
- Lot 310. Japan vintage 43cm Ichimatsu 20s man. Lost most of wig, inserted brown eyes, breather some face fade, original blue stripe gown. \$30 \$55
- Lot 311. Eighteen 15cm 1940s composition dolls. 16 are unstrung, all have painted eyes, come with a bag of mohair strands and some stands. \$80 \$120
- Lot 312. Five Mixed Dolls:- Armand Marseille 370 s/head with multiple hairlines on kid leather rivet jointed body and original wig/pate. Distressed AM 390, head reglued, not attached and missing pieces, melting antique bridal outfit. Composition Reliable 30s naked baby 43cm with some face lifting. Two 60s vinyl dolls 60cm
- Lot 313. HP 50s Pedigree Toddler 51cm, general fade, repainted red mouth, two teeth. Replaced black wig, blue flirty s-eyes. Flower print dress, coat hat, s/shoes.

bride and 31cm baby both need a clean. Also some clothes.

\$60 - \$90

\$70 - \$90

```
Lot 314. Vintage dollhouse wood furniture:- 15cm Ig chaise lounge, 23cm high chair, two 6-10cm high tables, two 12.5-16.5cm chairs with covers, 16.5cm side parlor
table, 11cm side vanity. Vintage-antique miniature Dollhouse items includes:- tin kitchen utensils, soft metal spoons, chinaware, glass wear, irons, brown painted
ware, various 5cm porcelain figures, decorative china vases, turned wood utensils and more.
                                                                                                                                                        $90 - $125
Lot 315. Five repaired Japan Celluloid's. Baby 48cm with replaced arms, faded features, loose legs, nose crush. Baby 48cm with one replaced arm, some leg repairs
and nose crush. Baby girl 48cm with repainted features and replaced arms. Two Japan 56cm shoulder heads with brown sleep eyes, replaced bodies and jointed
arms. Gingham shirt and cord pants.
                                                                                                                                                        $70 - $90
Lot 316. Three artist Bears:- Dean's LE Danny 31cm blonde mohair, Past Times 36cm LE Archie blonde mohair, Sandy Bears 27cm Marley LE1/3.
                                                                                                                                                        $20 - $35
Lot 317. Two Japan dolls:- 43cm Ichimatsu 30s doll with ankle reglue in trad costume. And 37cm Warrior 1960s, wood stand, original costume and sword. $50 - $90
Lot 318. Three Artist dolls:- Franklin Mint boxed 51cm Eliza Doolittle, MIB Hamilton Chelsea seated 31cm. Porcelain figurine 1990 Snow Queen 28cm.
                                                                                                                                                        $70 - $95
Lot 319. Unstrung vintage Armand Marseille 390 bisque doll, size5 1/2 with pate rim hair from side of forehead. All parts except eyes and wig, needs some TLC.
                                                                                                                                                        $40 - $60
Lot 320. Weary vintage composition Dolls:- Frozen 58cm with broken leg, 58cm repainted Ideal, Madame Hendren 63cm, Acme Toys 53cm baby with lifting. All have
either had repairs or need repairs good for spare parts and baby clothes are in good condition.
                                                                                                                                                        $50 - $75
Lot 321. Two Aussie Artist mohair bears:- Stanley Bears 'Albert' 46cm with tags. Kympatti 'Monty' 41cm LE with tags. Both fully jointed with provenance.
                                                                                                                                                        $70 - $90
Lot 322. Four Aussie Artist bears:- Mary Meyer 'Randal' 26cm, Fay M Sydney 28cm LE, Rowe Bears Cindy Lou30cm, Maree Viazim Jester stick bear.
                                                                                                                                                        $40 - $65
Lot 323. Two Artist mohair bears:- Deans Childplays Cocoabear 43cm c1980s. Tracey Wightman 31cm 'Thomas of Trinity'. Both f-jointed with provenance. $40 - $60
Lot 324. Five vintage Italian Cloth dolls 19-29cm. All in original costumes including green felt jacket, boy, wood gatherer, all with mohair wigs.
                                                                                                                                                        $30 - $50
Lot 325. Three Artist Dolls:- 45cm Pouty 1970 by Polly Mann in hailspot dress, leather shoes. Bonnie Sue 36cm repro artist girl. Ashton Drake 38cm boy. $40 - $80
Lot 326. Five LE mint Franklin Mint Royal Plates 21cm by Patricia Nichols. P'ess Elizabeth, PE Tudor, Lady Elizabeth, P'ess Ann, Lady Victoria.
                                                                                                                                                        $30 - $45
Lot 327. Seventeen mint limited Franklin Mint Bear Plates 21cm by Franklin Mint:- Six by Artist Sarah Bengay and eleven by Carol Lawson all in original boxes and
most with certificates / stands
                                                                                                                                                        $50 - $90
Lot 328. Three doll / bear props:- push bike ice cream cart 94cm long, 48cm rocking chair, push bike and side car with Jan Woessner 27cm LE artist bear. $20 - $45
Lot 329. Two celluloid dolls:- 55cm English 1940s Palitoy Princess Elizabeth toddler with face rubs in blue knit clothes. Japan 53cm Heihachiro 1930s baby thumb
repair and head seam reglue., white baby wear and blue hat.
                                                                                                                                                        $40 - $85
Lot 330. All original Franklin Mint Scarlett O'Hara 48cm, GWTW green BBQ dress. ALSO original artist Peter& Zita Fennell Aboriginal girl brown porcelain 19cm.
                                                                                                                                                        $70 - $90
Lot 331. Mixed miniature dollhouse furniture:- includes Shackman wire furniture, bedroom wood 4-poster set, boxed Petite Princess royal dressing table, MIB brass
                                                                                                                                                        $70 - $120
tub, vintage utensils and red turned wood tea-set, tin cake stand, lots of MIP accessories, rugs, sewing machine, phone and lots more.
Lot 332. Mixed H/P / Vinyl / celluloid dolls includes:- Cherub 24cm baby, Roddy 16cm, original Dutch girl, brown Empire, Maori. Vinyl dolls include brown Pedigree
islander 30cm, 26cm Pedigree, McDonald M/Alexander, and more PLUS John Sands MIB Contack game.
                                                                                                                                                        $40 - $55
                                                                                                                                                        $20 - $40
Lot 333. Modern 22 mixed Bears/ Animals includes:- Russ bears, Koala, B/O Panda, Myer Xmas, Spirit Tasmania, and other animals.
Lot 334. Mixed resin bear etc small figures includes Colorbox, pewter, etc and some mini bears. Also wood shadowbox 51x42cm to house them.
                                                                                                                                                        $20 - $40
Lot 335. Box of doll heads & doll clothes includes:-Chapman late 40s Trudy three face head with some paint lifting, three compo doll heads, two Laurie Cohen 40s
Hush-A-Bye baby cloth bodies 60 26cm with celluloid limbs, 20s compo baby body 23cm, Nippon F/Charolette. Antique to vintage doll clothes etc.
                                                                                                                                                        $70 - $90
Lot 336. Two Japan 56cm Baby Celluloid's. Boy with inserted eyes, fine molded hair and some lippy missing and a finger chew. Royal girl 56cm, deep molded brown
hair, original painted features and replaced vinyl arms, lose stringing.
                                                                                                                                                        $60 - $90
Lot 337. Box of nine weary dolls:- includes Reproduction 51cm Jumeau on jointed compo body, Repro Demacol 31cm, repro XI Kestner 38cm, dig chinahead on
replaced body 53cm, modern porcelain, repainted & repaired vintage 1900 papier mache, repaired Japan celluloid on replaced body. PLUS vintage small celluloid's,
plastic and mini toys. Also 70s diecast, charbens cart with replaced wheels and much more.
                                                                                                                                                        $40 - $60
Lot 338. Box of mixed weary dolls:- includes Black 28cm Kader girl. Artist baby, 30cm Italian cloth doll. Reproduction K&Peter 28cm, Terra-cotta regional, Knit dolls,
Hardy porcelain, cloth dolls, repro chinahead, M/Mouse and more.
                                                                                                                                                        $40 - $60
Lot 339. Box of mixed weary toys / animals dolls:- includes Two Minerva metalhead dolls, all metal 24cm doll, Merrythought Gran Pop31cm, Plush bear with felt
clothes, mixed a/f celluloid's, Japan celluloid with molded nappy, six 53cm cloth dolls and more.
                                                                                                                                                        $40 - $60
Lot 340. Box of mixed toys / dolls:- includes 1930s Japan compo Baby 26cm, four Nippon all-bisque dolls, HP baby with flaws, rusted crawling baby, China tin snail,
31cm wood fashion model, used doll wigs, HP dolls and damaged dolls, doll clothes, felt, mini tea-set, carved elephant 7cm, child print set, and more.
                                                                                                                                                        $40 - $60
Lot 341. Two porcelain J.D. Kestner reproduction dolls:- brown Kestner 245 toddler 51cm, black curl wig, compo body and flower print dress. Kestner 237 baby
46cm, blonde wig, white crochet baby outfit.
                                                                                                                                                        $50 - $70
Lot 342. Big box of mixed vintage dolls parts from poor to good condition:- includes composition shoulder heads, celluloid / HP heads. Composition & celluloid limbs
and bodies, kangaroo skin koala and more.
                                                                                                                                                        $40 - $60
Lot 343. Box of vintage weary dolls / toys / clothes includes:- naked Pedigree 50s 41cm needs a clean, 40s carnival cloth doll with exposed wood fill, 28cm
composition Dutch girl, two wood Nutcraker guards 36cm, celluloid girl 13cm, a/f compo baby 31cm, prop chairs, doll accessories, used doll clothes etc.
                                                                                                                                                       $50 - $75
Lot 344. Mixed cabinet Dolls / toys includes:- Grodner Tal 32cm, MIB German Reutter miniature tea-set, A/f Chinahead 18cm, four Japanese dolls, MIB music box
scene, two mini celluloid's and more.
                                                                                                                                                        $40 - $65
Lot 345. Eight Doll / Bear / Toy reference books:- includes Dolls Dressmaker, Pollock's Dolls & Toys, Childhood Memories, T/Bears, Two Roeder books.
                                                                                                                                                       $40 - $60
Lot 346. Five Doll / Bear reference books:- M/Alexander Dolls by Pat Smith, K/Kruse & Oriental Dolls by Richter, Collecting German dolls, TB/Ford.
                                                                                                                                                        $50 - $70
Lot 347. Hard cover Encyclopedia of Half-Dolls by Freida Marion and Norma Werner 608 pages plus price guide booklet.
                                                                                                                                                      $100 - $150
Lot 348. Hard cover The Rocking Horse, history of moving toy horses by Pat Mullins, 376 pages in mint condition in hard protective color sleeve.
                                                                                                                                                      $150 - $200
```

Phone (03) 9800 3090 Mobile 0413 094 711 www.abbingdon.com.au