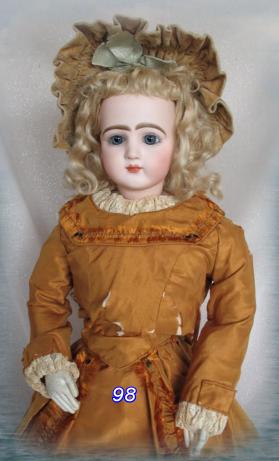

Lot 98. French c1877-82 Jumeau "Fashion Poupee" 22" (56cm) bisque socket head. Incised 9 // V checkmark H3 on head, bisque shoulderplate. Supreme blue Guepratte paperweight glass eyes, black dramatic angled lashes, mauve eye shadow, very long arched brown gloss lush brows with fine outer feathering. Gloss rose pink mouth, inner shading, peak accents and protruding upper lip. Soft blushed cheeks, pierced ears. Original wood button neck attachment, original cork pate and blonde mohair wig. Kid leather gusset jointed body with scarce individual toes and fingers. Divine couture burnt orange walking out costume with lace trim and bugle bead decoration. Three antique petticoats, pantaloons, lace socks and black leather heel shoes with gold buckles. Silk lined hat made of burnt orange and tan velvet along with a blue bow. \$2,500 - \$4,500